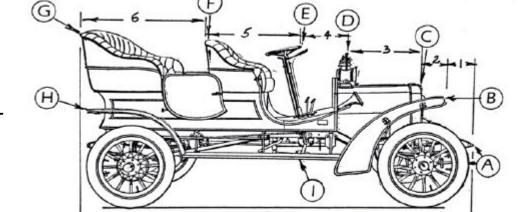

## **DIMENSION SHEET OPEN TONNEAU**

| # 1                                           | <b>Lengths - Measured Horizontally</b> Front of car to front of fender |                            | НА               | Heights - Measured from Ground Height at "A" |  |
|-----------------------------------------------|------------------------------------------------------------------------|----------------------------|------------------|----------------------------------------------|--|
| # 2                                           | Front of fender to front of cowl                                       |                            | НВ               | Height at "B"                                |  |
| # 3                                           | Front of cowl to center of light                                       |                            | НС               | Height at "C"                                |  |
| # 4                                           | Center of light to steering wheel                                      |                            | HD               | Height at "D"                                |  |
| # 5                                           | Front of steering wheel to top of front seat                           |                            | HE               | Height at "E"                                |  |
| # 6                                           | Top of front seat to top of rear seat                                  |                            | HF               | Height at "F"                                |  |
| # 7                                           | Overall length of car                                                  |                            | HG               | Height at "G"                                |  |
| If you have measured correctly, the Total     |                                                                        |                            | НН               | Height at "H"                                |  |
| total                                         | of #1 through #6 should equal                                          |                            | н                | Road Clearance                               |  |
| Widths, Measured Side to Side at Points Shown |                                                                        |                            |                  |                                              |  |
| WA                                            | Width of front tires at point "A"                                      |                            | WE               | Width of car at steering wheel               |  |
| WB                                            | Width of front fenders at point "B"                                    |                            | WF               | Width at back of front seat                  |  |
| WC                                            | Width of cowl at point "C"                                             |                            | WG               | Width at back of rear seat                   |  |
| WD                                            | Width across lights at point "D"                                       |                            | WH               | Width of car at rear fenders                 |  |
|                                               | Vehicle In A photo of the vehicle will help us make the                | nformation<br>pattern. The | photo can        | n be returned if requested.                  |  |
|                                               | YEAR                                                                   |                            | MODEL            |                                              |  |
|                                               | MAKE                                                                   |                            | BODY             | BODY STYLE                                   |  |
|                                               | NAME                                                                   |                            |                  |                                              |  |
|                                               | Daytime phone                                                          |                            |                  |                                              |  |
|                                               | Date of order                                                          |                            | DIMS 101 (04/04) |                                              |  |
|                                               |                                                                        |                            |                  |                                              |  |