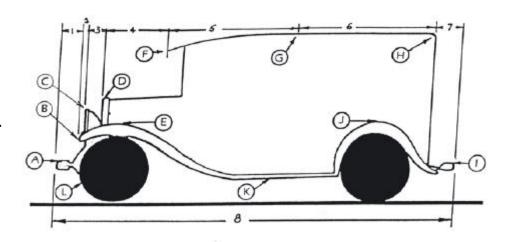

## DIMENSION SHEET DEPOT HACK

| # 1   | Lengths - Measured Horizontally Front of car to front of fender | НА                 | Heights - Measured from Ground<br>Height at "A" |
|-------|-----------------------------------------------------------------|--------------------|-------------------------------------------------|
| # 2   | Front of fender to front of headlight                           | НВ                 | Height at "B"                                   |
| # 3   | Front of headlight to front of hood                             | НС                 | Height at "C"                                   |
| # 4   | Front of hood to front edge of roof                             | HD                 | Height at "D"                                   |
| # 5   | Front of roof to highpoint of roof                              | HE                 | Height at "E"                                   |
| # 6   | Highpoint of roof to rear of roof                               | HF                 | Height at "F"                                   |
| # 7   | Rear of roof to rear of bumper                                  | HG                 | Height at "G"                                   |
| #8    | Overall length                                                  | НН                 | Height at "H"                                   |
| -     | If you have measured correctly, the Total                       |                    | Height at "I"                                   |
| total | of #1 through #7 should equal                                   | HJ                 | Height at "J"                                   |
|       |                                                                 | HK                 | Road Clearance                                  |
|       | Widths, Measured Sid                                            | e to Side at Point | s Shown                                         |
| WA    | Width across bumpers at "A"                                     | WF                 | Width across roof at "F"                        |
| WB    | Width across fenders at "B"                                     | WG                 | Width across roof at "G"                        |
| wc    | Width across headlights at "C"                                  | WH                 | Width across roof at "H"                        |
| WD    | Width across hood at "D"                                        | WI                 | Width across rear bumper                        |
| WE    | Width across fenders at "E"                                     | WL                 | Width across tires at "L"                       |
|       | Vehicle Infor                                                   |                    | n be returned if requested.                     |
|       | YEAR                                                            | MODEL              |                                                 |
|       | MAKE                                                            | BODY               | STYLE                                           |
|       | NAME                                                            |                    |                                                 |
|       | Daytime phone                                                   |                    |                                                 |
|       | Date of order                                                   |                    | DIMS <b>103</b> (04/04)                         |
|       | · · · · · · · · · · · · · · · · · · ·                           |                    | (• , • ,                                        |