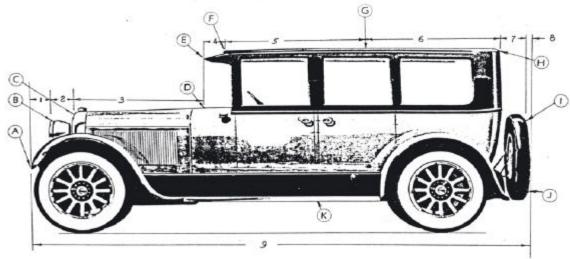

## DIMENSION SHEET '20s SEDAN WITH VISOR AND TRUNK

|                                        |                                                                      |                     | -             |                                              |
|----------------------------------------|----------------------------------------------------------------------|---------------------|---------------|----------------------------------------------|
| ļ-                                     | -                                                                    |                     |               | -                                            |
|                                        | Lengths - Measured Horizontally  1 Front tip of fender to headlights |                     | НА            | Heights - Measured from Ground Height at "A" |
| #2 Front of                            | Pront of headlights to front of hood                                 |                     | нв            | Height at "B"                                |
| <b>#3</b> Front of                     | 3 Front of hood to front tip of visor                                |                     | нс            | Height at "C"                                |
| <b>4</b> Front of                      | 4 Front of visor to front of roof                                    |                     | HD            | Height at "D"                                |
| 5 Front of roof to highpoint of roof   |                                                                      |                     | НЕ            | Height at "E"                                |
| 6 Highpoint of roof to rear of roof    |                                                                      |                     | HF            | Height at "F"                                |
| 7 Rear of roof to rear of spare        |                                                                      |                     | HG            | Height at "G"                                |
| 8 Rear of spare to rear of car         |                                                                      |                     | нн            | Height at "H"                                |
| #9 Overall le                          | ength                                                                |                     | ні            | Height at "I"                                |
| you have measured correctly, the Total |                                                                      | Total               | НЈ            | Height at "J"                                |
| tal of #1 thre                         | ough #7 should equal                                                 |                     | HK            | Road Clearance                               |
|                                        | Widths, N                                                            | Measured Side to S  | ide at Points | Shown                                        |
| <b>VA</b> Width a                      | A Width across fenders at "A"                                        |                     | WF            | Width across roof at "F"                     |
| /B Width across headlights at "B"      |                                                                      |                     | WG            | Width across roof at "G"                     |
| WC Width across car at "C"             |                                                                      |                     | WH            | Width across roof at "H"                     |
| /D Width across hood at "D"            |                                                                      |                     | wı            | Width of car at rear of tire                 |
| <b>VE</b> Width a                      | at front of visor                                                    |                     | WJ            | Width of car at rear "J"                     |
| A photo                                | of the vehicle will help us n                                        | Vehicle Information |               | be returned if requested.                    |
| YEAR                                   |                                                                      |                     | MOE           | DEL                                          |
| MAKE                                   |                                                                      |                     | BODY STYLE    |                                              |
| NAME                                   |                                                                      |                     |               |                                              |
| Daytim                                 | e phone                                                              |                     |               |                                              |
| Date of                                | ordor                                                                |                     | <del></del>   | DIMS <b>104</b> (04)                         |