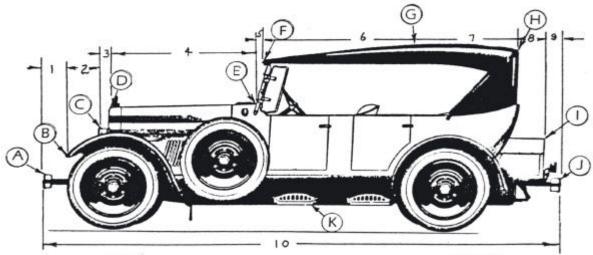

## DIMENSION SHEET PHAETON WITH TRUNK

|   |                                                                              | _ Io                        | (K)         |                                                 |
|---|------------------------------------------------------------------------------|-----------------------------|-------------|-------------------------------------------------|
| 1 | <b>Lengths - Measured Horizontally</b> Front bumper to forward tip of fender |                             | НА          | Heights - Measured from Ground<br>Height at "A" |
| 2 | Forward tip of fender to front of headlights                                 |                             | НВ          | Height at "B"                                   |
| 3 | Front of headlights to front of cowl                                         |                             | нс          | Height at "C"                                   |
| 4 | Front of cowl to base of windshield                                          |                             | HD          | Height at "D"                                   |
| 5 | Base of windshield to front of roof                                          |                             | HE          | Height at "E"                                   |
| 6 | Front of roof to highpoint of roof                                           |                             | HF          | Height at "F"                                   |
| 7 | Highpoint of roof to rear of roof                                            |                             | HG          | Height at "G"                                   |
| В | Rear of roof to rear of trunk                                                |                             | нн          | Height at "H"                                   |
| ) | Rear of trunk to rear of car                                                 |                             | н           | Height at "I"                                   |
| 0 | Overall length of car                                                        |                             | HJ          | Height at "J"                                   |
|   | u have measured correctly, the Total of #1 through #9 should equal           |                             | НК          | Road Clearance                                  |
|   | Widths, Measure                                                              | d Side to Side              | e at Points | Shown                                           |
| ١ | Width of front bumper at "A"                                                 |                             | WG          | Width across roof at "G"                        |
| 3 | Width of front of car at "B"                                                 |                             | WH          | Width at rear of roof                           |
| ; | Width of headlights at "C"                                                   |                             | WI          | Width of trunk                                  |
| ) | Width across hood at "D"                                                     |                             | WJ          | Width at rear bumper                            |
| Ξ | Width at base of windshield                                                  |                             | WK          | Width at tip of rear fender                     |
| = | Width at front of roof                                                       |                             | WL          | Width at rear of car                            |
|   | <u>Vehicle</u> A photo of the vehicle will help us make the                  | Information<br>pattern. The | photo can   | be returned if requested.                       |
|   | YEAR                                                                         | MODEL                       |             |                                                 |
|   | MAKE                                                                         | <u> </u>                    | BODY STYLE  |                                                 |
|   | NAME                                                                         |                             |             |                                                 |
|   | Daytime phone                                                                |                             |             |                                                 |
|   | Date of order                                                                |                             |             | DIMS <b>106</b> (04)                            |