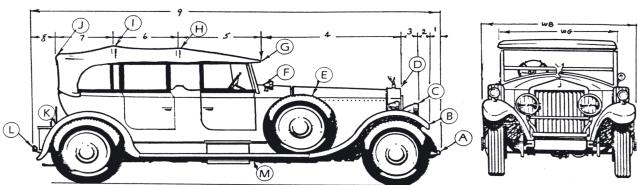

## DIMENSION SHEET PHAETON WITHOUT TRUNK

| # 1 Front of car to forward tip of fender                                             | Heights - Measured from Ground HA Height at "A" |
|---------------------------------------------------------------------------------------|-------------------------------------------------|
| #2 Forward tip of fender to front of headlights                                       | HB Height at "B"                                |
| #3 Front of headlights to front of cowl                                               | HC Height at "C"                                |
| #4 Front of cowl to front of roof                                                     | HD Height at "D"                                |
| #5 Front of roof to point "H" of roof                                                 | HE Height at "E"                                |
| #6 Point "H" of roof to point "I" of roof                                             | HF Height at "F"                                |
| #7 Point "I" of roof to rear of roof                                                  | HG Height at "G"                                |
| #8 Rear of roof to rear of car                                                        | HH Height at "H"                                |
| #9 Overall length of car                                                              | HI Height at "I"                                |
| f you have measured correctly, the Total<br>total of #1 through #8 should equal<br>#9 | HJ Height at "J"                                |
|                                                                                       | HL Height at "L"                                |
|                                                                                       | HM Road Clearance                               |
| Widths, Measured Side                                                                 | e to Side at Points Shown                       |
| <b>WA</b> Width of car at "A"                                                         | WG Width at front of roof                       |
| WB Width of front of car at "B"                                                       | WH Width of roof at point "H"                   |
| WC Width of headlights at "C"                                                         | WI Width of roof at point "I"                   |
| WD Width across hood at "D"                                                           | <b>WJ</b> Width at rear of roof                 |
| WE Width across sidemounts, if installed                                              | WK Width across rear fenders                    |
| WF Width at base of windshield                                                        | <b>WL</b> Width of car at rear                  |
| Vehicle Inform<br>A photo of the vehicle will help us make the patte                  |                                                 |
| YEAR                                                                                  | MODEL                                           |
| MAKE                                                                                  | BODY STYLE                                      |
| NAME                                                                                  |                                                 |
| Daytime phone                                                                         |                                                 |
| Date of order                                                                         | DIMS <b>107</b> (04/                            |