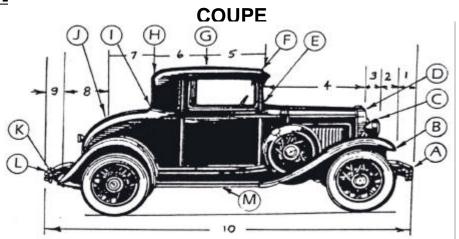

## DIMENSION SHEET - EARLY 30'S

|       | 10                                                                                   | _         | -                                              |
|-------|--------------------------------------------------------------------------------------|-----------|------------------------------------------------|
| # 1   | Lengths - Measured Horizontally Front bumper to forward tip of fender                | НА        | Heights - Measured from Groun<br>Height at "A" |
| # 2   | Forward tip of fender to front of headlights                                         | НВ        | Height at "B"                                  |
| # 3   | Front of headlights to front of cowl                                                 | НС        | Height at "C"                                  |
| # 4   | Front of cowl to base of windshield                                                  | HD        | Height at "D"                                  |
| # 5   | Front of roof to point "G" on roof                                                   | HE        | Height at "E"                                  |
| # 6   | Point "G" on roof to rear of roof                                                    | HF        | Height at "F"                                  |
| # 7   | Front of trunk to center of trunk                                                    | HG        | Height at "G"                                  |
| # 8   | Center of trunk to rear tip of fender                                                | НН        | Height at "H"                                  |
|       | Rear tip of fender to rear tip of car                                                | HI        | Height at "I"                                  |
| (If m | easure correctly, #1 through #9 Total should equal #10)                              | HJ        | Height at "K"                                  |
| # 10  | Overall length of car, front to rear                                                 | НК        | Height at "K"                                  |
|       |                                                                                      | HL        | Height at "L"                                  |
|       |                                                                                      | нм        | Road Clearance                                 |
|       | Widths, Measured Side to Side                                                        | at Points | s Shown                                        |
| WA    | Width of front bumper at point "A"                                                   | WG        | Width of roof at point "G"                     |
| WB    | Width of front of car at point "B"                                                   | WH        | Width at rear of roof                          |
| wc    | Width of headlights at point "C"                                                     | WI        | Width at front of trunk                        |
| WD    | Width of front of hood at point "D"                                                  | WJ        | Width at center of trunk                       |
| WE    | Width at base of windshield                                                          | WK        | Width at tip of rear fender                    |
| WF    | Width at front of roof                                                               | WL        | Width at rear of car                           |
|       | <u>Vehicle Information</u> A photo of the vehicle will help us make the pattern. The | photo can | be returned if requested.                      |
|       | YEAR                                                                                 | MAKE      |                                                |
|       | MODEL                                                                                | BODY      | STYLE                                          |
|       | NAME                                                                                 |           |                                                |
|       | Daytime phone                                                                        |           |                                                |
|       | Date of order                                                                        |           | DIMS <b>108</b> (12                            |