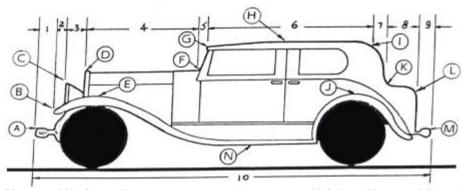

## DIMENSION SHEET - EARLY 30'S SEDAN

| Lengths - Measured Horizontally                           | 10                    | Heights - Measured from Ground              |
|-----------------------------------------------------------|-----------------------|---------------------------------------------|
| f 1 Front bumper to tip of fender                         | HA                    | Height at "A"                               |
| 2 Tip of fender to headlights                             | НВ                    | Height at "B"                               |
| Front of headlights to front of hood                      | НС                    | Height at "C"                               |
| Front of hood to base of windshield                       | HD                    | Height at "D"                               |
| 5 Base of windshield to front of roof                     | HE                    | Height at "E"                               |
| 6 Front of roof to rear of roof                           | HF                    | Height at "F"                               |
| Rear of roof to front of trunk                            | HG                    | Height at "G"                               |
| 8 Front of trunk to rear of trunk                         | НН                    | Height at "H"                               |
| 9 Rear of trunk to rear of bumper                         | ні                    | Height at "I"                               |
| measured correctly, #1 through #9 Total should equal #10) |                       | Height at "J"                               |
| # 10 Overall length of car, front to rear                 | НК                    | Height at "K"                               |
|                                                           | HL                    | Height at "L"                               |
|                                                           | НМ                    | Height at "M"                               |
|                                                           | HN                    | Road Clearance                              |
| Widths, Measured                                          | Side to Side at Point | s Shown                                     |
| A Width of front bumper at point "A"                      | WG                    | Width at front of roof "G"                  |
| /B Width across fenders at "B"                            | WH                    | Width at highpoint of roof "H"              |
| C Width across headlights at "C"                          | WI                    | Width at rear of roof "I"                   |
| /D Width across hood at "D"                               | WJ                    | Width at rear fenders "J"                   |
| /E Width at highpoint of fenders at "E"                   | wĸ                    | Width at front of trunk "K"                 |
| WF Width across hood at base of windshield                | WL                    | Width at rear of trunk "L"                  |
|                                                           | WM                    | Width at rear bumper "M"                    |
|                                                           | nformation            | . h. a. a. b. a. a. a. d. M. a. a. a. d. L. |
| A photo of the vehicle will help us make the p            |                       | <u> </u>                                    |
| YEAR                                                      | _                     |                                             |
| MODEL                                                     | BODY                  | STYLE                                       |
| NAME                                                      |                       |                                             |
| Daytime phone                                             |                       |                                             |
| Date of order                                             |                       | DIMS <b>111</b> (12)                        |