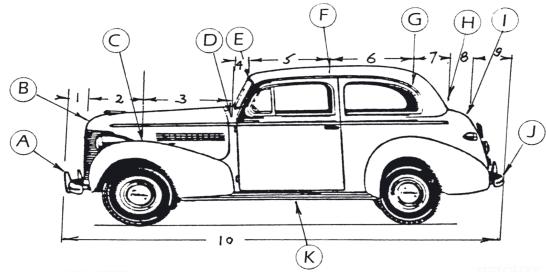

## DIMENSION SHEET LATE '30s SEDAN WITH TRUNK

| <i>I</i>                             |                                       | <u> </u>                      |            |                                                |
|--------------------------------------|---------------------------------------|-------------------------------|------------|------------------------------------------------|
|                                      |                                       | ,                             |            |                                                |
|                                      |                                       | -                             |            | ******                                         |
| Lengths - Mea                        | sured Horizontally front of hood      |                               | НА         | Heights - Measured from Groun<br>Height at "A" |
| 2 Front of hood t                    | o highpoint of fender                 |                               | НВ         | Height at "B"                                  |
| 3 Highpoint of fe                    | nder to base of windshield            |                               | нс         | Height at "C"                                  |
| 4 Base of windsh                     | nield to front of roof                |                               | HD         | Height at "D"                                  |
| 5 Front of roof to                   | highpoint of roof                     |                               | HE         | Height at "E"                                  |
| Highpoint of roof to rear of roof    |                                       |                               | HF         | Height at "F"                                  |
| 7 Rear of roof to                    | Rear of roof to front of trunk        |                               | HG         | Height at "G"                                  |
| 8 Front of trunk t                   | o rear of trunk                       |                               | НН         | Height at "H"                                  |
| 9 Rear of trunk to                   | o rear of car                         |                               | HI         | Height at "I"                                  |
| 0 Overall length                     | of car                                |                               | HJ         | Height at "J"                                  |
| ou have measur<br>al of #1 through : |                                       |                               | нк         | Road Clearance                                 |
|                                      | Widths, Measure                       | d Side to Side                | at Points  | Shown                                          |
| A Width of fron                      | Width of front bumper at "A"          |                               | WF         | Width of roof at "F"                           |
| Width of front of car at "B"         |                                       |                               | WG         | Width at rear of roof                          |
| Width across car at "C"              |                                       |                               | WH         | Width at base of rear window                   |
| D Width across                       | hood at "D"                           |                               | WI         | Width of car at rear of trunk                  |
| E Width at fron                      | t of roof                             |                               | WJ         | Width at rear bumper                           |
| A photo of the                       | Vehicle vehicle will help us make the | Information<br>pattern. The p | hoto can   | be returned if requested.                      |
| YEAR                                 |                                       |                               | MOD        | DEL                                            |
| MAKE                                 |                                       | _                             | BODY STYLE |                                                |
|                                      |                                       |                               |            |                                                |
| NAME                                 |                                       |                               |            |                                                |
|                                      | one                                   |                               |            |                                                |