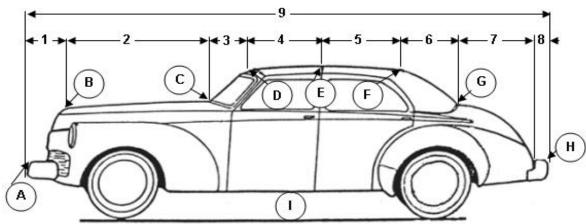

## **DIMENSION SHEET - FIFTIES SERIES SEDAN**

| # 1                                                                                                 | Lengths - Measured Horizontally Corner of front bumper to front of hood                |   | НА                                                   | Heights - Measured from Ground Height at front bumper |  |
|-----------------------------------------------------------------------------------------------------|----------------------------------------------------------------------------------------|---|------------------------------------------------------|-------------------------------------------------------|--|
| # 2                                                                                                 | Front of hood to base of windshield                                                    |   | НВ                                                   | Height at front of hood                               |  |
| # 3                                                                                                 | Base of windshield to front of roof                                                    |   | нс                                                   | Height at base of windshield                          |  |
| # 4                                                                                                 | Front of roof to highpoint of roof                                                     |   | HD                                                   | Height at front of roof                               |  |
| # 5                                                                                                 | Highpoint of roof to rear of roof                                                      |   | HE                                                   | Height at highpoint of roof                           |  |
| # 6                                                                                                 | Rear of roof to base of rear window                                                    |   | HF                                                   | Height at rear of roof                                |  |
| # 7                                                                                                 | Base of rear window to end of trunk                                                    |   | HG                                                   | Height at base of rear window                         |  |
| # 8                                                                                                 | End of trunk to corner of rear bumper                                                  |   | нн                                                   | Height at rear bumper                                 |  |
|                                                                                                     | Total                                                                                  |   | н                                                    | Road clearance                                        |  |
| # 9                                                                                                 | Overall length of car at corner of bumpers                                             |   |                                                      |                                                       |  |
|                                                                                                     | If you have measured correctly, the total o # 1 through # 8 should be the same as # 9. |   |                                                      |                                                       |  |
| Widths, Measured Side to Side at Points Shown                                                       |                                                                                        |   |                                                      |                                                       |  |
| WA                                                                                                  | Width of front bumper at point "A"                                                     |   | WE                                                   | Width of roof at point "E"                            |  |
| WB                                                                                                  | Width of hood at point "B"                                                             |   | WF                                                   | Width of roof at point "F"                            |  |
| wc                                                                                                  | Width of hood at point "C"                                                             |   | WG                                                   | Width of trunk at point "G"                           |  |
| WD                                                                                                  | Width of roof at point "D"                                                             |   | WH                                                   | Width of rear bumper at "H"                           |  |
| Draw in any accessories, noting the measurements and location (example - sun visor, rear wing, etc. |                                                                                        |   |                                                      |                                                       |  |
|                                                                                                     | <u>Vehicle Information</u>                                                             |   |                                                      |                                                       |  |
|                                                                                                     | YEAR                                                                                   |   |                                                      |                                                       |  |
|                                                                                                     | MAKE                                                                                   | _ | A photo of the vehicle will help us make             |                                                       |  |
|                                                                                                     | MODEL                                                                                  |   | the pattern. The photo can be returned if requested. |                                                       |  |
|                                                                                                     | NAME                                                                                   |   |                                                      |                                                       |  |
|                                                                                                     | Daytime phone                                                                          |   |                                                      |                                                       |  |
|                                                                                                     | Date of order                                                                          |   |                                                      | DIMS <b>114</b> (4/03)                                |  |