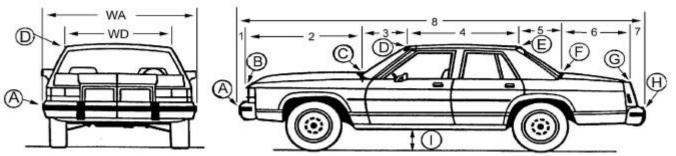

## COVERCRAFT DIMENSION SHEET - MODERN SEDAN or COUPE

|            | <del></del>                                                                                                                  |                                  |              |                                              |
|------------|------------------------------------------------------------------------------------------------------------------------------|----------------------------------|--------------|----------------------------------------------|
| ŧ 1        | Lengths - Measured Horizontally Corner of front bumper to front of hood                                                      |                                  | НА           | Heights - Measured from Ground Height at "A" |
| <b>‡</b> 2 | Front of hood to base of windshield                                                                                          |                                  | НВ           | Height at "B"                                |
| <b>‡</b> 3 | Base of windshield to front of roof                                                                                          |                                  | нс           | Height at "C"                                |
| ŧ 4        | Front of roof to rear of roof                                                                                                |                                  | HD           | Height at "D"                                |
| ŧ 5        | Rear of roof to base of rear window                                                                                          |                                  | HE           | Height at "E"                                |
| ŧ 6        | Base of rear window to rear of trunk                                                                                         |                                  | HF           | Height at "F"                                |
| · 7        | Rear of trunk to corner of bumper                                                                                            |                                  | HG           | Height at "G"                                |
|            | Tota                                                                                                                         | l                                | нн           | Height at "H"                                |
|            |                                                                                                                              |                                  | HI           | Height at "I"                                |
| 8 8        | Overall length of car at corner of bumpers  If you have measured correctly, the tota # 1 through # 7 should be the same as a | al of                            | •            |                                              |
|            | Widths, Measure                                                                                                              | ed Side to Side                  | e at Points  | s Shown                                      |
| ۷A         | Width of front bumper at point "A"                                                                                           |                                  | WE           | Width of roof at point "E"                   |
| ۷B         | Width of hood at point "B"                                                                                                   |                                  | WF           | Width of trunk at point "F"                  |
| VC         | Width of hood at point "C"                                                                                                   |                                  | WG           | Width of trunk at point "G"                  |
| ۷D         | Width of roof at point "D"                                                                                                   |                                  | WH           | Width of rear bumper at "H"                  |
|            | Draw in any accessories, noting the mea                                                                                      | asurements and                   | d location ( | example - sun visor, rear wing, etc.         |
|            | A photo of the vehicle will help us make the MAKE                                                                            | e Information<br>le pattern. The | photo car    | be returned if requested.                    |
|            | MODEL                                                                                                                        |                                  | BODY         | STYLE                                        |
|            | YEAR                                                                                                                         | <u></u>                          |              |                                              |
|            | NAME                                                                                                                         |                                  |              |                                              |
|            | Daytime phone                                                                                                                |                                  |              |                                              |
|            | Date of order                                                                                                                |                                  |              | DIMS <b>115</b> (12/                         |