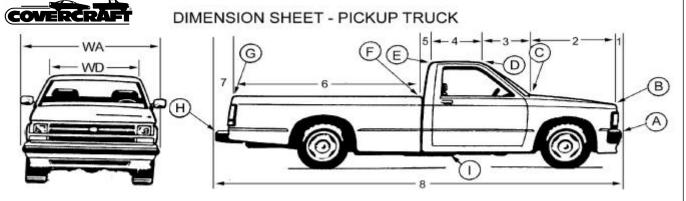

| # 1 | Lengths - Measured Horizontally Corner of front bumper to front of hood                 | НА                   | Heights - Measured from Ground Height at "A"  |
|-----|-----------------------------------------------------------------------------------------|----------------------|-----------------------------------------------|
| # 2 | Front of hood to base of windshield                                                     | НВ                   | Height at "B"                                 |
| # 3 | Base of windshield to front of roof                                                     | HC                   | Height at "C"                                 |
| # 4 | Front of roof to rear of roof                                                           | HD.                  | Height at "D"                                 |
| # 5 | Rear of roof to front of bed                                                            | HE                   | Height at "E"                                 |
| # 6 | Front of bed to rear of bed                                                             | HF                   | Height at "F"                                 |
| # 7 | Rear of bed to rear of bumper                                                           | HG                   | Height at "G"                                 |
|     | <br>Total                                                                               | НН                   | Height at "H"                                 |
|     | _                                                                                       |                      | Height at "I"                                 |
| # 8 | Overall length of pickup at corner of bumpers_                                          |                      |                                               |
|     | If you have measured correctly, the total of # 1 through # 7 should be the same as # 8. |                      |                                               |
|     | Widths, Measured Sig                                                                    | de to Side at Point  | s Shown                                       |
| WA  | Width of front bumper at point "A"                                                      | WE                   | Width of roof at point "E"                    |
| WB  | Width of front of hood at point "B"                                                     | WF                   | Width bed at front, point "F"                 |
| wc  | Width of hood at windshield base, point "C"                                             | WG                   | Width of bed at rear, point "G"               |
| WD  | Width of roof at point "D"                                                              | WH                   | Width of rear bumper at "H"                   |
|     | Draw in any accessories, noting the measurement                                         | ents and location (e | xample - sun visor, light bar, tool box, etc. |
|     | Vehicle Infor                                                                           |                      | n be returned if requested.                   |
|     | MAKE                                                                                    | Sh                   | ort bed                                       |
|     | MODEL                                                                                   | Lo                   | ng bed                                        |
|     | YEAR                                                                                    | Ex                   | tra or extended cab                           |
|     | NAME                                                                                    |                      |                                               |
|     | Daytime phone                                                                           |                      |                                               |
|     | Date of order                                                                           |                      | DIMS <b>119</b> (12/99)                       |