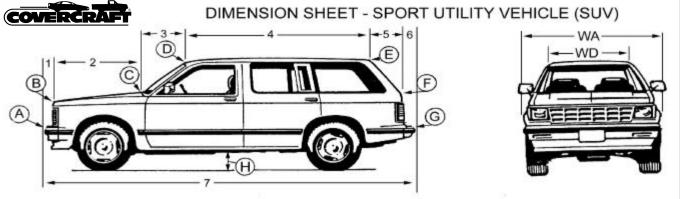

|            | III.ee                                                                                                            |                                       |            |                                   |          |
|------------|-------------------------------------------------------------------------------------------------------------------|---------------------------------------|------------|-----------------------------------|----------|
| # 1        | Lengths - Measured Horizontally Corner of front bumper to front of hood                                           |                                       | НА         | Heights - Measured from Grou      | ınd<br>— |
| <b>#</b> 2 | Front of hood to base of windshield                                                                               |                                       | НВ         | Height at "B"                     |          |
| # 3        | Base of windshield to front of roof                                                                               |                                       | НС         | Height at "C"                     | _        |
| <b>#</b> 4 | Front of roof to rear of roof                                                                                     |                                       | HD         | Height at "D"                     | _        |
| <b>#</b> 5 | Rear of roof to base of rear window                                                                               |                                       | HE         | Height at "E"                     | _        |
| <b>#</b> 6 | Base of rear window to corner of bumper                                                                           |                                       | HF         | Height at "F"                     | _        |
|            | Total                                                                                                             |                                       | HG         | Height at "G"                     | _        |
| <b>#</b> 7 | Overall length of SUV at corner of bumpers                                                                        |                                       | НН         | Height at "H"                     | _        |
|            | If you have measured correctly, the total of # 1 through # 6 should be the same as # 7                            |                                       |            |                                   |          |
|            | Widths, Measured                                                                                                  | Side to Side                          | e at Point | s Shown                           |          |
| ۷A         | Width of front bumper at point "A"                                                                                |                                       | WE         | Width of roof at point "E"        |          |
| ٧B         | Width of hood at point "B"                                                                                        | WF Width at base of window, point "F" |            |                                   |          |
| NC         | Width of hood at point "C" WG Width of rear bumper at point "G"                                                   |                                       |            |                                   |          |
| ۷D         | Width of roof at point "D"                                                                                        |                                       | i          |                                   |          |
|            | Draw in any accessories, noting the measu                                                                         | irements and                          | d location | example - sun visor, rear wing, e | etc.     |
|            | Vohicle Ir                                                                                                        | formation                             |            | · · ·                             |          |
|            | Vehicle Information A photo of the vehicle will help us make the pattern. The photo can be returned if requested. |                                       |            |                                   |          |
|            | MAKE                                                                                                              | [                                     | 2 -        | Door                              |          |
|            |                                                                                                                   | _                                     | _          | Door                              |          |
|            |                                                                                                                   | _                                     | _          |                                   |          |
|            | YEAR                                                                                                              |                                       | Bru        | sh or light guard in front?       |          |
|            | NAME                                                                                                              |                                       |            |                                   |          |
|            | Daytime phone                                                                                                     |                                       |            |                                   |          |
|            | Date of order                                                                                                     |                                       |            |                                   |          |