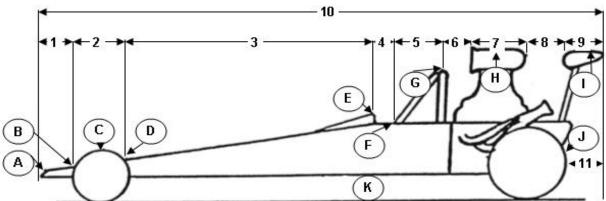

## **DIMENSION SHEET - REAR ENGINE DRAGSTER**

|                                                                                        | J*11 >                                                      |
|----------------------------------------------------------------------------------------|-------------------------------------------------------------|
|                                                                                        | (K)                                                         |
| Lengths - Measured Horizontally  1 Nose to front of tire                               | Heights - Measured from Ground HA Height at nose or spoiler |
| Front of tire to rear of tire                                                          | HB Height at "B"                                            |
| Rear of tire to rear of "windshield"                                                   | HC Height at "C"                                            |
| Rear of windshield to base of roll bar                                                 | HD Height at "D"                                            |
| Base of roll bar to rear of roll bar                                                   | HE Height at "windshield"                                   |
| Rear of roll bar to front of blower                                                    | HF Height at base of roll bar                               |
| Front of blower to rear of blower                                                      | HG Height at top of roll bar                                |
| Rear of blower to front edge of rear wing                                              | HH Height at top of spoiler                                 |
| Front of wing to rear of wing                                                          | HI Height at top of rear wing                               |
| 10 Overall length                                                                      | HJ Height at "J"                                            |
| you have measured correctly, the total of<br>1 through # 9 should be the same as # 10. | <b>HK</b> Road clearance                                    |
| 11 Distance from rear edge of tire to rear of wing                                     |                                                             |
| Widths, Measured Side to S                                                             | ide at Points Shown                                         |
| /A Width across nose or spoiler                                                        | WF Width across body at base of roll bar                    |
| WB Width across tires at point "B"                                                     | WG Width across body at top of roll bar                     |
| VC Width across tires at point "C"                                                     | WH Width across blower                                      |
| WD Width across tires at point "D"                                                     | WI Width across rear wing                                   |
| VE Width across body at "windshield"                                                   | WJ Width across rear tires                                  |
| Vehicle Informatio                                                                     | <u>n</u>                                                    |
| YEAR                                                                                   | A photo of the vehicle will help us make                    |
| MAKE                                                                                   | the pattern. The photo can be returned if requested.        |
| MODEL                                                                                  | ·                                                           |
| Name                                                                                   |                                                             |
| Daytime phone                                                                          |                                                             |
| Date of order                                                                          | DIMS 121 (5/03                                              |