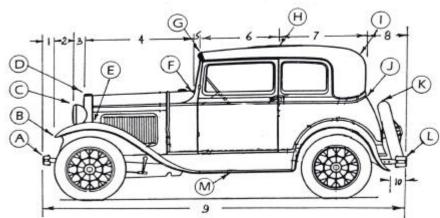

## DIMENSION SHEET - LATE 20'S VICTORIA (FORD)

| # 1   | Lengths - Measured Horizontally Front of car to tip of fender         | НА                 | Heights - Measured from Ground Height at "A" |
|-------|-----------------------------------------------------------------------|--------------------|----------------------------------------------|
| # 2   | Tip of fender to front of headlights                                  | НВ                 | B Height at "B"                              |
| # 3   | Front of headlights to front of hood                                  | нс                 | Height at "C"                                |
| # 4   | Front of hood to front of windshield                                  | НД                 | Height at "D"                                |
| # 5   | Front of windshield to front of roof                                  | HE                 | Height at "E"                                |
| # 6   | Front of roof to highpoint of roof                                    | HF                 | Height at "F"                                |
| # 7   | Highpoint of roof to rear of roof                                     | НС                 | Height at "G"                                |
|       | Rear of roof to rear of bumper                                        | НН                 |                                              |
| (If m | easured correctly, #1 through #8 <sub>Total</sub><br>should equal #9) | ні                 | Height at "I"                                |
| # 9   | Overall length of car, front to rear                                  | HJ                 | Height at "J"                                |
|       |                                                                       | НК                 | K Height at "K"                              |
|       |                                                                       | HL                 | Height at "L"                                |
|       |                                                                       | HM                 | Road clearance                               |
|       | Widths, Measured                                                      | de to Side at Poin | ts Shown                                     |
| WA    | Width across front of car at "A"                                      | wo                 | Width across front of roof                   |
| WB    | Width across fenders at "B"                                           | WH                 | Width across highpoint of roof               |
| wc    | Width across headlights at "C"                                        | WI                 | Width across rear of roof                    |
| WD    | Width across hood at "D"                                              | WJ                 | Width across body at "J"                     |
| WE    | Width, side to side at "E"                                            | WH                 | Width across car at "K"                      |
| WF    | Width at base of windshield                                           | WL                 | Width at rear bumper                         |
|       | Vehicle In A photo of the vehicle will help us make the p             |                    | n be returned if requested.                  |
|       | YEAR                                                                  | MAKE               | Ξ                                            |
|       | MODEL                                                                 | BOD                | Y STYLE                                      |
|       | NAME                                                                  |                    |                                              |
|       | Daytime phone                                                         |                    |                                              |
|       | Date of order                                                         |                    | DIMS <b>124</b> (12/03)                      |