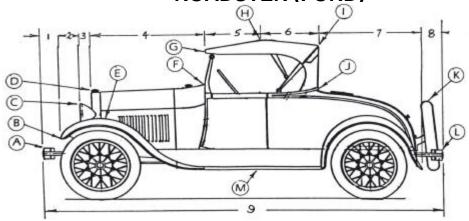

## DIMENSION SHEET - LATE 20'S ROADSTER (FORD)

|       |                                                                                               |                      | 71/                                             |
|-------|-----------------------------------------------------------------------------------------------|----------------------|-------------------------------------------------|
| # 1   | <b>Lengths - Measured Horizontally</b> Front of car to tip of fender                          | НА                   | Heights - Measured from Ground<br>Height at "A" |
| # 2   | Tip of fender to front of headlights                                                          | НВ                   | Height at "B"                                   |
| # 3   | Front of headlights to front of hood                                                          | НС                   | Height at "C"                                   |
| # 4   | Front of hood to front of roof                                                                | HD                   | Height at "D"                                   |
| # 5   | Front of roof to highpoint of roof                                                            | HE                   | Height at "E"                                   |
| # 6   | Highpoint of roof to rear of roof                                                             | HF                   | Height at "F"                                   |
| # 7   | Rear of roof to rear of fender                                                                | HG                   | Height at "G"                                   |
|       | Rear of fender to rear of bumper                                                              | нн                   | Height at "H"                                   |
| (If m | easured correctly, #1 through #8 <sub>Total</sub> should equal #9)                            | ні                   | Height at "I"                                   |
| # 9   | Overall length of car, front to rear                                                          | HJ                   | Height at "J"                                   |
|       |                                                                                               | нк                   | Height at "K"                                   |
|       |                                                                                               | HL                   | Height at "L"                                   |
|       |                                                                                               | нм                   | Road clearance                                  |
|       | Widths, Measured                                                                              | Side to Side at Poin | ts Shown                                        |
| WA    | Width across front of car at "A"                                                              | WG                   | Width across front of roof                      |
| WB    | Width across fenders at "B"                                                                   | WH                   | Width across highpoint of roof                  |
| wc    | Width across headlights at "C"                                                                | WI                   | Width across rear of roof                       |
| WD    | Width across hood at "D"                                                                      | WJ                   | Width across body at "J"                        |
| WE    | Width, side to side at "E"                                                                    | WK                   | Width across car at "K"                         |
| WF    | Width at base of windshield                                                                   | WL                   | . Width at rear bumper                          |
|       |                                                                                               | <u>formation</u>     |                                                 |
|       | A photo of the vehicle will help us make the pattern. The photo can be returned if requested. |                      | n be returned if requested.                     |
|       | YEAR                                                                                          | _ MAKE               | <u> </u>                                        |
|       | MODEL                                                                                         | BODY                 | / STYLE                                         |
|       | NAME                                                                                          |                      |                                                 |
|       | Daytime phone                                                                                 |                      |                                                 |
|       | Date of order                                                                                 |                      | DIMS <b>125</b> (12/                            |