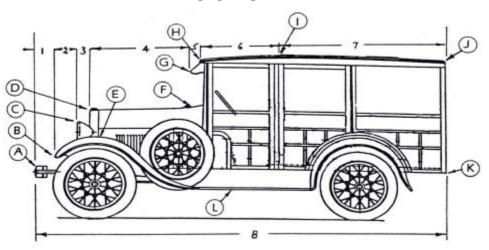

## LATE 20'S STATION WAGON

| # 1                                           | Lengths - Measured Horizontally Front of car to tip of fender                                                            |              | НА         | Heights - Measured from Ground Height at "A" |
|-----------------------------------------------|--------------------------------------------------------------------------------------------------------------------------|--------------|------------|----------------------------------------------|
| # 2                                           | Tip of fender to front of headlights                                                                                     |              | НВ         | Height at "B"                                |
| # 3                                           | Front of headlights to front of hood                                                                                     |              | HC         | Height at "C"                                |
| # 4                                           | Front of hood to front edge of visor                                                                                     |              | HD         | Height at "D"                                |
|                                               | Visor to front edge of roof                                                                                              |              | HE         | Height at "E"                                |
|                                               | Front of roof to highpoint of roof                                                                                       | -            | HF         | Height at "F"                                |
| # 7                                           | Highpoint of roof to rear of roof neasured correctly, #1 through #7 should equal #8)                                     |              | HG         | Height at "G"                                |
| <b>\</b>                                      |                                                                                                                          |              | нн         | Height at "H"                                |
| # 8                                           | Overall length of car, front to rear                                                                                     |              | н          | Height at "I"                                |
|                                               |                                                                                                                          |              | HJ         | Height at "J"                                |
|                                               |                                                                                                                          |              | HK         | Height at "K"                                |
|                                               |                                                                                                                          |              | HL         | Road clearance                               |
| Widths, Measured Side to Side at Points Shown |                                                                                                                          |              |            |                                              |
| WA                                            | Width across front of car at "A"                                                                                         |              | WG         | Width across front of visor                  |
| WB                                            | Width across fenders at "B"                                                                                              |              | WH         | Width across front of roof                   |
| wc                                            | Width across headlights at "C"                                                                                           |              | wı         | Width across roof at "I"                     |
| WD                                            | Width across hood at "D"                                                                                                 |              | WJ         | Width across rear of roof                    |
| WE                                            | Width, side to side at "E"                                                                                               |              | wĸ         | Width across car at "K"                      |
| WF                                            | Width at base of windshield                                                                                              |              |            |                                              |
|                                               | <u>Vehicle Information</u> A photo of the vehicle will help us make the pattern. The photo can be returned if requested. |              |            |                                              |
|                                               | YEAR                                                                                                                     |              | MAKE       |                                              |
|                                               | MODEL                                                                                                                    | <del>_</del> | BODY STYLE |                                              |
|                                               | NAME                                                                                                                     |              |            |                                              |
|                                               | Destina a relación                                                                                                       |              | •          |                                              |
|                                               | <u></u>                                                                                                                  |              |            |                                              |
|                                               | Date of order                                                                                                            |              | •          | DIMS <b>130</b> (12/03)                      |