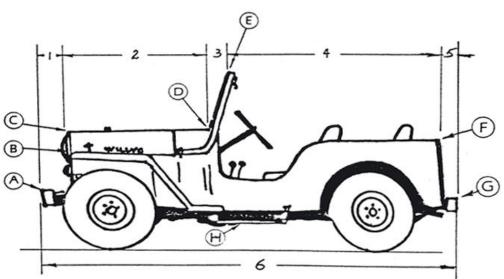

Jeep® with No Top & No Rear Spare

|                                               |                                                                                                                                    |       | - 6                                              |                                                                 |     |
|-----------------------------------------------|------------------------------------------------------------------------------------------------------------------------------------|-------|--------------------------------------------------|-----------------------------------------------------------------|-----|
| # 1                                           | Lengths - Measured Horizontally Front of front bumper to front of hood                                                             |       | НА                                               | Heights - Measured from Ground<br>Height to top of front bumper | t.  |
| # 2                                           | Front of hood to base of windshield                                                                                                |       | НВ                                               | Height at top of front fender                                   |     |
| # 3                                           | Base of windshield to top of windshield                                                                                            |       | нс                                               | Height at front of hood                                         |     |
| # 4                                           | Top of windshield to rear of body                                                                                                  |       | HD                                               | Height at base of windshield                                    |     |
| # 5                                           | Rear of body to rear of bumper                                                                                                     |       | HE                                               | Height at top of windshield                                     |     |
| # 6                                           | Overall length, front to rear                                                                                                      |       | HF                                               | Height at rear of body                                          |     |
|                                               | If you have measured correctly, the sum of                                                                                         | f # 1 | HG                                               | Height at top of rear bumper                                    |     |
|                                               | through # 5 should equal # 6.                                                                                                      |       | НН                                               | Ground clearance                                                |     |
| Widths, Measured Side to Side at Points Shown |                                                                                                                                    |       |                                                  |                                                                 |     |
| WA                                            | Width at front bumper                                                                                                              |       | WE                                               | Width of top of windshield                                      |     |
| WB                                            | Width at front of fenders                                                                                                          |       | WF                                               | Width at rear of body                                           |     |
| wc                                            | Width at front of hood                                                                                                             |       | WG                                               | Width at rear bumper                                            |     |
| WD                                            | Width at base of windshield                                                                                                        |       |                                                  |                                                                 |     |
|                                               | Draw in any options / accessories on this vehicle and note their dimensions - winches, light bars, etc. <u>Vehicle Information</u> |       |                                                  |                                                                 |     |
|                                               | YEAR                                                                                                                               |       |                                                  |                                                                 |     |
|                                               | MAKE A photo of the vehicle will help us make the                                                                                  |       |                                                  |                                                                 |     |
|                                               | MODEL                                                                                                                              | -     | pattern. The photo can be returned if requested. |                                                                 |     |
|                                               | Name                                                                                                                               |       |                                                  |                                                                 |     |
|                                               | Daytime phone                                                                                                                      |       |                                                  |                                                                 |     |
|                                               | Date of order                                                                                                                      |       |                                                  | DIMS 134 (4/0                                                   | 13) |