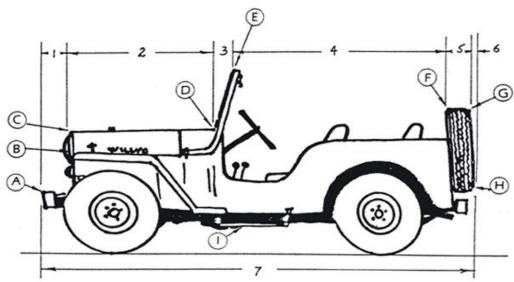

Jeep® without Top & with Rear Spare

|     | -                                                                      | 7                                       |                                                              |        |
|-----|------------------------------------------------------------------------|-----------------------------------------|--------------------------------------------------------------|--------|
| # 1 | Lengths - Measured Horizontally Front of front bumper to front of hood |                                         | Heights - Measured from Ground Height to top of front bumper |        |
| # 2 | Front of hood to base of windshield                                    | НВ                                      | Height at top of front fender                                |        |
| # 3 | Base of windshield to top of windshield                                | НС                                      | Height at front of hood                                      |        |
| # 4 | Top of windshield to front of spare tire                               | HD                                      | Height at base of windshield                                 |        |
| # 5 | Front of spare tire to rear of spare tire                              | HE                                      | Height at top of windshield                                  |        |
| # 6 | Rear of spare tire to rear of vehicle                                  | HF                                      | Height at front of spare                                     |        |
| # 7 | Overall Length                                                         | HG                                      | Height at rear of spare                                      |        |
|     | If you have measured correctly, the sum                                | of # 1 HH                               | Height at top of rear bumper                                 |        |
|     | through # 6 should equal # 7.                                          | HI                                      | Ground clearance                                             |        |
|     | Widths, Measured                                                       | I Side to Side at Poin                  | es Shown                                                     |        |
| WA  | Width at front bumper                                                  | WE                                      | Width of top of windshield                                   |        |
| WB  | Width at front of fenders                                              | WF                                      | Width at front of spare                                      |        |
| wc  | Width at front of hood                                                 | WG                                      | Width at rear of spare                                       |        |
| WD  | Width at base of windshield                                            | WH                                      | Width at rear bumper                                         |        |
|     | Draw in any options / accessories on this ve<br><u>Vehicle I</u>       | chicle and note their dir<br>nformation | nensions - winches, light bars, etc.                         |        |
|     | YEAR                                                                   | <u> </u>                                |                                                              |        |
|     | MAKE                                                                   |                                         | A photo of the vehicle will help us make the                 |        |
|     | MODEL                                                                  |                                         | ern. The photo can be returned if requ                       | ested. |
|     | Name                                                                   |                                         |                                                              |        |
|     | Daytime phone                                                          |                                         |                                                              |        |
|     | Date of order                                                          |                                         | DIMS 135 (4/03)                                              |        |