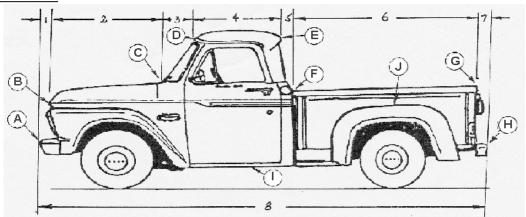

## DIMENSION SHEET - EARLY MODEL PICKUP TRUCK

| # 1 | Lengths - Measured Horizontally Front bumper to front of hood                                                            |          | на | Heights - Measured from Ground Height at top of front bumper      |  |
|-----|--------------------------------------------------------------------------------------------------------------------------|----------|----|-------------------------------------------------------------------|--|
| # 2 | Front of hood to base of windshield                                                                                      |          | НВ | Height at front of hood                                           |  |
| # 3 | Base of windshield to front of roof                                                                                      |          | нс | Height at base of windshield                                      |  |
| # 4 | Front of roof to rear of roof                                                                                            |          | HD | Height at front of roof                                           |  |
| # 5 | Rear of roof to front of bed                                                                                             |          | HE | Height at rear of roof                                            |  |
| # 6 | Front of bed to rear of bed                                                                                              |          | HF | Height at front of bed                                            |  |
| # 7 | Rear of bed to rear bumper                                                                                               |          | HG | Height at rear of bed                                             |  |
| # 8 | Overall length (bumper to bumper)                                                                                        |          | НН | Height at top of rear bumper                                      |  |
|     | If you have measured correctly, the sun                                                                                  | n of # 1 | НІ | Road clearance                                                    |  |
|     | through # 7 should equal # 8.                                                                                            |          | HJ | Height at top of rear fender                                      |  |
| wc  | Width at front of hood Width at base of windshield Width at front of roof                                                |          | WH | Width at rear of bed  Width at rear bumper  Width at rear fenders |  |
| WE  | Width at rear of roof                                                                                                    |          |    |                                                                   |  |
|     | <u>Vehicle Information</u> A photo of the vehicle will help us make the pattern. The photo can be returned if requested. |          |    |                                                                   |  |
|     | YEAR                                                                                                                     | MAKE     |    |                                                                   |  |
|     | MODEL                                                                                                                    |          |    |                                                                   |  |
|     | Name                                                                                                                     |          |    |                                                                   |  |
|     | Daytime phone                                                                                                            |          |    |                                                                   |  |
|     | Date of order                                                                                                            |          |    | DIMS 138 (3/03)                                                   |  |