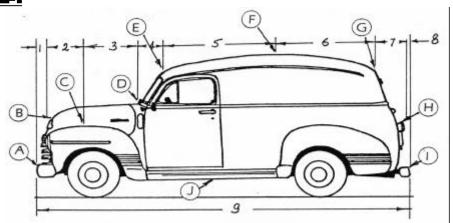

## DIMENSION SHEET - EARLY MODEL PANEL TRUCK

|     |                                                                                               | 9 -             |          | •                                                            |
|-----|-----------------------------------------------------------------------------------------------|-----------------|----------|--------------------------------------------------------------|
| # 1 | Lengths - Measured Horizontally Front bumper to front of hood                                 |                 | НА       | Heights - Measured from Ground Height at top of front bumper |
| # 2 | Front of hood to fender highpoint                                                             |                 | НВ       | Height at front of hood                                      |
| # 3 | Fender highpoint to base of windshield                                                        |                 | нс       | Height at highpoint of fender                                |
| # 4 | Base of windshield to front of roof                                                           |                 | HD       | Height at base of windshield                                 |
| # 5 | Front of roof to highpoint of roof                                                            |                 | HE       | Height at front of roof                                      |
| # 6 | Highpoint of roof to rear of roof                                                             |                 | HF       | Height at highpoint of roof                                  |
| # 7 | Rear of roof to end of body                                                                   |                 | HG       | Height at rear of roof                                       |
| #8  | End of body to end of rear bumper                                                             |                 | нн       | Height at rear body (point "H")                              |
| # 9 | Overall Length                                                                                |                 | н        | Height at top of rear bumper                                 |
|     | If you have measured correctly, the sum o                                                     | f # 1           | HJ       | Road Clearance                                               |
|     | through # 8 should equal # 9.                                                                 |                 |          |                                                              |
|     | Widths, Measured S                                                                            | Side to Side at | Points   | s Shown                                                      |
| WA  | Width at front bumper                                                                         |                 | WF       | Width at highpoint of roof                                   |
| WB  | Width at front of hood                                                                        |                 | WG       | Width at rear of roof                                        |
| wc  | Width at highpoint of fender                                                                  |                 | WH       | Width at rear body (point "H")                               |
| WD  | Width at base of windshield                                                                   |                 | WI       | Width at rear bumper                                         |
| WE  | Width at front of roof                                                                        |                 |          |                                                              |
|     |                                                                                               |                 |          |                                                              |
|     | Vehicle In                                                                                    | formation       |          |                                                              |
|     | A photo of the vehicle will help us make the pattern. The photo can be returned if requested. |                 |          |                                                              |
|     | YEAR                                                                                          | MAKE            | <u> </u> |                                                              |
|     | MODEL BODY STYLE                                                                              |                 |          |                                                              |
|     | Name                                                                                          |                 |          |                                                              |
|     | Daytime phone                                                                                 |                 |          |                                                              |
|     | Date of order                                                                                 |                 |          | DIMS 139 (3/03)                                              |