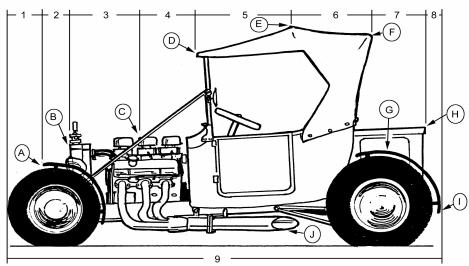

1923 Ford
"T" Bucket
Roadster,
with top &
w/rods or
straps to
windshield

|                                               |                                                                 | - 9      |                                                               |
|-----------------------------------------------|-----------------------------------------------------------------|----------|---------------------------------------------------------------|
| # 1                                           | Lengths - Measured Horizontally Front of car to front of fender | НА       | Heights - Measured from Ground  Height to top of front fender |
| # 2                                           | Front of fender to front of hood                                | НВ       | Height to top hood                                            |
| # 3                                           | Front of hood to rods or straps                                 | НС       | Height at straps or rods                                      |
| # 4                                           | Rods or straps to front of roof                                 | HD       | Height at front of roof                                       |
| # 5                                           | Front of roof to highpoint of roof                              | HE       | Height at highpoint of roof                                   |
| # 6                                           | Highpoint of roof to rear of roof                               | HF       | Height at rear of roof                                        |
| # 7                                           | Rear of roof to rear of box                                     | HG       | Height at top of rear fender                                  |
| # 8                                           | Rear of box to rear of car                                      | н        | Height at rear of car                                         |
| # 9                                           | Overall length, front to rear                                   | HJ       | Ground clearance                                              |
|                                               | If you have measured correctly, the sum of # 1                  |          |                                                               |
|                                               | through # 8 should equal # 9.                                   |          |                                                               |
| Widths, Measured Side to Side at Points Shown |                                                                 |          |                                                               |
| WA                                            | Width of car at front fender                                    | WE       | Width of roof at highpoint                                    |
| WB                                            | Width across front hood                                         | WF       | Width of roof at rear                                         |
| wc                                            | Width across straps or rods                                     | WG       | Width of car at rear fenders                                  |
| WD                                            | Width of roof at front                                          | WH       | Width of box at rear                                          |
|                                               |                                                                 | WI       | Width of car at rear                                          |
| <u>Vehicle Information</u>                    |                                                                 |          |                                                               |
|                                               | A photo of the vehicle will help us make the pattern. The       | photo ca | n be returned if requested.                                   |
|                                               | MAKE                                                            |          |                                                               |
|                                               | MODEL                                                           |          |                                                               |
|                                               | YEAR                                                            |          |                                                               |
|                                               | NAME                                                            | _        |                                                               |
|                                               | Daytime phone                                                   | -        |                                                               |
|                                               | Date of order                                                   | _        | DIMS 168 (10/03)                                              |