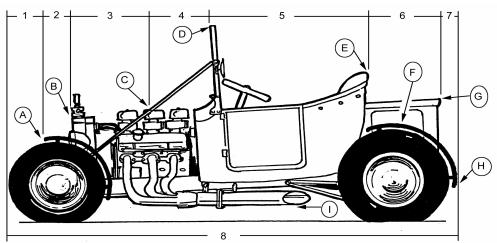

1923 Ford "T" Bucket Roadster, no top, w/rods or straps

| # 1        | <b>Lengths - Measured Horizontally</b> Front of car to front of fender |                 | НА       | Heights - Measured from Ground<br>Height to top of front fender |
|------------|------------------------------------------------------------------------|-----------------|----------|-----------------------------------------------------------------|
| # 2        | Front of fender to front of hood                                       |                 | НВ       | Height to top hood                                              |
| # 3        | Front of hood to rods or straps                                        |                 | НС       | Height at straps or rods                                        |
| # 4        | Straps or rods to top of windshield                                    |                 | HD       | Height at top of windshield                                     |
| # 5        | Front of windshield to rear of seat                                    |                 | HE       | Height at top of seat backrest                                  |
| # 6        | Rear of seatback to rear of box                                        |                 | HF       | Height at top of rear fenders                                   |
| <b>#</b> 7 | Rear of box to rear of tire                                            |                 | HG       | Height at rear of box                                           |
| <b>#</b> 8 | Overall length, front to rear                                          |                 | нн       | Height at rear of car                                           |
|            | If you have measured correctly, the sum of                             | f # 1           | н        | Ground clrearance                                               |
|            | through # 7 should equal # 8.                                          |                 |          |                                                                 |
|            | Widths, Measured                                                       | Side to Side a  | t Points | s Shown                                                         |
| ٧A         | Width of car at front fender                                           |                 | WE       | Width at top of seat backrest                                   |
| ٧B         | Width across front hood                                                | <u> </u>        | WF       | Width of car across fenders                                     |
| NC         | Width across straps or rods                                            |                 | WG       | Width of box at rear                                            |
| ۷D         | Width at top of windshield                                             |                 | WH       | Width of car at rear fenders                                    |
|            | Vehicle In                                                             |                 |          |                                                                 |
|            | A photo of the vehicle will help us make the p                         | attern. The pri | ioto can | be returned if requested.                                       |
|            | MAKE                                                                   | <u>-</u>        |          |                                                                 |
|            | MODEL                                                                  | <u>-</u>        |          |                                                                 |
|            | YEAR                                                                   |                 |          |                                                                 |
|            | NAME                                                                   |                 |          |                                                                 |
|            | Daytime phone                                                          |                 |          |                                                                 |
|            | Date of order                                                          |                 |          | DIMS 170 (06/02)                                                |