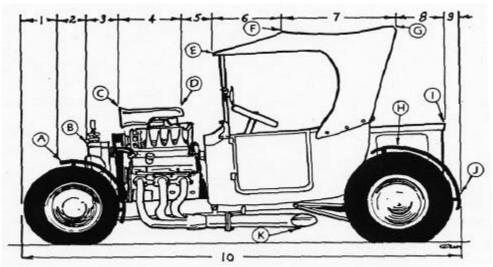

1923 Ford "T" Bucket Roadster, with top and blower

| # 1                                           | <b>Lengths - Measured Horizontally</b> Front of car to front of fender |               | НА        | Heights - Measured from Ground Height to top of front fender |  |
|-----------------------------------------------|------------------------------------------------------------------------|---------------|-----------|--------------------------------------------------------------|--|
| # 2                                           | Front of fender to front of hood                                       |               | НВ        | Height to top of hood                                        |  |
| # 3                                           | Front of hood to front of hood scoop                                   |               | нс        | Height at front of scoop                                     |  |
| # 4                                           | Front of hood scoop to rear of scoop                                   |               | HD        | Height at rear of scoop                                      |  |
| # 5                                           | Rear of scoop to front of roof                                         |               | HE        | Height at front of roof                                      |  |
| # 6                                           | Front of roof to highpoint of roof                                     |               | HF        | Height at highpoint of roof                                  |  |
| # 7                                           | Highpoint of roof to rear of roof                                      |               | HG        | Height at rear of roof                                       |  |
| #8                                            | Rear of roof to rear of box                                            |               | нн        | Height at top of rear fender                                 |  |
| # 9                                           | Rear of box to rear of car                                             |               | н         | Height at rear of box                                        |  |
| # 10                                          | Overall length, fron to rear                                           |               | HJ        | Height at rear of car                                        |  |
|                                               | If you have measured correctly, the sum of                             | # 1           | нк        | Ground clearance                                             |  |
|                                               | through # 9 should equal # 10.                                         |               |           |                                                              |  |
| Widths, Measured Side to Side at Points Shown |                                                                        |               |           |                                                              |  |
| WA                                            | Width of car at front fender                                           |               | WF        | Width of roof at highpoint                                   |  |
| WB                                            | Width across front hood                                                |               | WG        | Width of roof at rear                                        |  |
| wc                                            | Width of scoop at front                                                |               | WH        | Width of car across fenders                                  |  |
| WD                                            | Width of scoop at rear                                                 |               | WI        | Width of box at rear                                         |  |
| WE                                            | Width of roof at front                                                 |               | WJ        | Width of car at rear fenders                                 |  |
|                                               | MAKE MODEL YEAR NAME Daytime phone                                     | attern. The p | ohoto can | be returned if requested.                                    |  |
|                                               | Date of order                                                          |               |           | DIMS 172 (2/03)                                              |  |