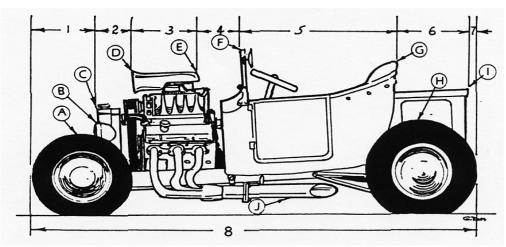

1923 Ford "T" Bucket Roadster, no top, with blower

| # 1                                                                                                                | Front of car to front of hood             |       | НА       | Heights - Measured from Ground Height of front tire |   |
|--------------------------------------------------------------------------------------------------------------------|-------------------------------------------|-------|----------|-----------------------------------------------------|---|
| # 2                                                                                                                | Front of hood to front of hood scoop      |       | НВ       | Height at top of headlights                         |   |
| # 3                                                                                                                | Front of hood scoop to rear of scoop      |       | нс       | Height at front of hood                             |   |
| # 4                                                                                                                | Rear of hood scoop to top of windshield   |       | HD       | Height at front of scoop                            |   |
| # 5                                                                                                                | Front of windshield to rear of seat       |       | HE       | Height at rear of scoop                             |   |
| # 6                                                                                                                | Rear of seatback to rear of box           |       | HF       | Height at top of windshield                         |   |
| # 7                                                                                                                | Rear of box to rear of tire               |       | HG       | Height at top of seat backrest                      |   |
| #8                                                                                                                 | Overall length, front to rear             |       | НН       | Height at top of rear tire                          |   |
|                                                                                                                    | If you have measured correctly, the sum o | f # 1 | н        | Height at rear of box                               |   |
|                                                                                                                    | through # 7 should equal # 8.             |       | HJ       | Road Clearance                                      |   |
| Widths, Measured Side to Side at Points Shown                                                                      |                                           |       |          |                                                     |   |
| WA                                                                                                                 | Width of car at front fender              |       | WF       | Width of windshield                                 |   |
| WB                                                                                                                 | Width across headlights                   |       | WG       | Width of backrest                                   |   |
| wc                                                                                                                 | Width across front of hood                |       | WH       | Width of car across fenders                         |   |
| WD                                                                                                                 | Width of scoop at front                   |       | WI       | Width of box at rear                                |   |
| WE                                                                                                                 | Width of scoop at rear                    |       |          |                                                     |   |
| Vehicle Information  A photo of the vehicle will help us make the pattern. The photo can be returned if requested. |                                           |       |          |                                                     |   |
|                                                                                                                    | MAKE                                      | _     |          |                                                     |   |
|                                                                                                                    | MODEL                                     |       |          |                                                     |   |
|                                                                                                                    | YEAR                                      | •     |          |                                                     |   |
|                                                                                                                    | NAME                                      |       |          |                                                     |   |
|                                                                                                                    | Daytime phone                             |       |          |                                                     |   |
|                                                                                                                    | Date of order                             |       | <u>-</u> | DIMS 173 (4/05                                      | ) |
|                                                                                                                    |                                           |       |          |                                                     |   |