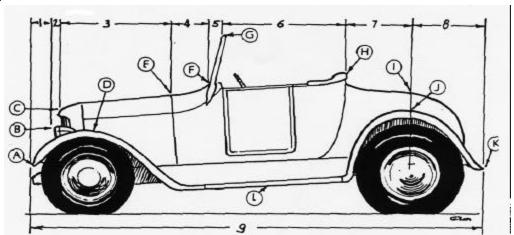

Ford "T" Roadster, no top, no bumpers, with fenders

| # 1                                                                                                                | Lengths - Measured Horizontally Front of car to front of headlight | НА | Heights - Measured from Ground<br>Height at front of car |  |
|--------------------------------------------------------------------------------------------------------------------|--------------------------------------------------------------------|----|----------------------------------------------------------|--|
| # 2                                                                                                                | Front of headlight to front of hood                                | НВ | Height at top of headlights                              |  |
| # 3                                                                                                                | Front of hood to rear of hood                                      | нс | Height at front of hood                                  |  |
| # 4                                                                                                                | Rear of hood to base of windshield                                 | HD | Height at highpoint of fender                            |  |
| # 5                                                                                                                | Front of windshield to top of windshield                           | HE | Height of hood at point "E"                              |  |
| # 6                                                                                                                | Top of windshield to front of trunk                                | HF | Height at base of windshield                             |  |
| # 7                                                                                                                | Front of trunk to center of rear axle                              | HG | Height at top of windshield                              |  |
| # 8                                                                                                                | Center of rear axle to rear of car                                 | нн | Height at front of trunk                                 |  |
| # 9                                                                                                                | Overall length of car, front to rear                               | ні | Height of trunk at point "I"                             |  |
|                                                                                                                    | If you have measured correctly, the sum of # 1                     | HJ | Height at top of rear fender                             |  |
|                                                                                                                    | through # 8 should equal # 9.                                      | нк | Height at rear of car                                    |  |
|                                                                                                                    |                                                                    | HL | Road Clearance                                           |  |
| Widths, Measured Side to Side at Points Shown                                                                      |                                                                    |    |                                                          |  |
| WA                                                                                                                 | Width of car at front fender                                       | WF | Width at base of windshield                              |  |
| WB                                                                                                                 | Width across front headlights                                      | WG | Width of windshield at top                               |  |
| wc                                                                                                                 | Width of hood at front                                             | WH | Width of trunk at front                                  |  |
| WD                                                                                                                 | Width of car at top of front fender                                | WI | Width of trunk at point "I"                              |  |
| WE                                                                                                                 | Width of car at rear of hood                                       | WJ | Width of car at rear fenders                             |  |
|                                                                                                                    |                                                                    | WK | Width of car at rear                                     |  |
| Vehicle Information  A photo of the vehicle will help us make the pattern. The photo can be returned if requested. |                                                                    |    |                                                          |  |
|                                                                                                                    | MAKE                                                               |    |                                                          |  |
|                                                                                                                    | MODEL                                                              |    |                                                          |  |
|                                                                                                                    | YEAR                                                               |    |                                                          |  |
|                                                                                                                    | NAME                                                               |    |                                                          |  |
|                                                                                                                    | Daytime phone                                                      |    |                                                          |  |
|                                                                                                                    | Date of order                                                      |    | DIMS 174 (2/03)                                          |  |