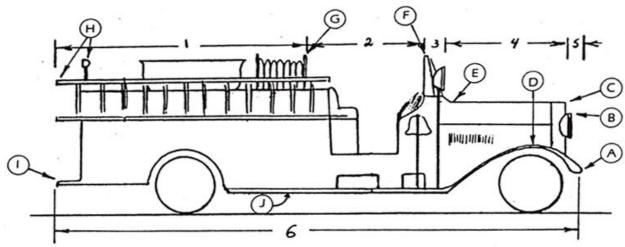

## **DIMENSION SHEET - CLASSIC FIRE TRUCK**

|                                                          |                                                                     |             |                                                                                               | 8. S.               |  |
|----------------------------------------------------------|---------------------------------------------------------------------|-------------|-----------------------------------------------------------------------------------------------|---------------------------------------------------------|--|
| # 1                                                      | Lengths - Measured Horizontally Rear of truck to front of hose reel |             | НА                                                                                            | Heights - Measured from Ground Height at front of truck |  |
| # 2                                                      | Front of hose reel to top of windshield                             |             | НВ                                                                                            | Height at top of headlights                             |  |
| # 3                                                      | Top of windshield to base of windshield                             |             | _ нс                                                                                          | Height at top of hood                                   |  |
| # 4                                                      | Base of windshield to front of hood                                 |             | _ HD                                                                                          | Height at top of fender                                 |  |
| # 5                                                      | Front of hood to front of truck (bumper or fender)                  |             | HE                                                                                            | Height at base of windshield                            |  |
| # 6                                                      | Overall length front to rear                                        |             | _ HF                                                                                          | Height at top of windshield                             |  |
| If you have measured correctly, #1 thru #5 should be the |                                                                     | HG          | Height at front of hose reel                                                                  |                                                         |  |
| same                                                     | e as #6                                                             |             | НН                                                                                            | Height at highest point in rear                         |  |
|                                                          |                                                                     |             | HI                                                                                            | Height at top of rear platform                          |  |
|                                                          |                                                                     |             | HJ                                                                                            | Road Clearance                                          |  |
|                                                          | Widths, Measured Side                                               | e to Side a | at Points Sh                                                                                  | own                                                     |  |
| WA                                                       | Width of truck at front (bumper or fender)                          |             | _ WF                                                                                          | Width across top of windshield                          |  |
| WB                                                       | Width across headlights (side to side)                              |             | _ WG                                                                                          | Width across top at point "G"                           |  |
| wc                                                       | C Width across top of hood                                          |             | _ WH                                                                                          | Width across top at point "H"                           |  |
| WD                                                       | Width at top of front fenders                                       |             | _ wı                                                                                          | Width across rear platform                              |  |
| WE                                                       | Width across base of windshield                                     |             | _                                                                                             |                                                         |  |
|                                                          | Vehicle Information                                                 |             | A photo of the vehicle will help us make the pattern. The photo can be returned if requested. |                                                         |  |
|                                                          | YEAR                                                                | -           |                                                                                               |                                                         |  |
|                                                          | MAKE                                                                |             | Name Daytime phone                                                                            |                                                         |  |
|                                                          |                                                                     |             |                                                                                               |                                                         |  |
|                                                          |                                                                     |             | Date of order                                                                                 |                                                         |  |
|                                                          |                                                                     |             |                                                                                               | DIMS <b>184</b> (4/03)                                  |  |