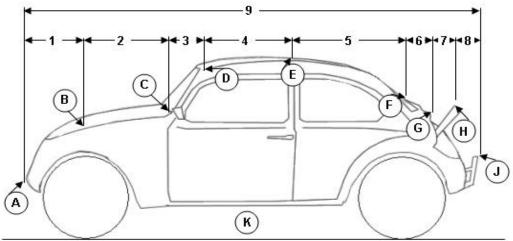

## **DIMENSION SHEET - BAJA BUG**

| # 1   | Lengths - Measured Horizontally Front of car to center of front wheel | _ HA                                           | Heights - Measured from Ground Height at front of car |
|-------|-----------------------------------------------------------------------|------------------------------------------------|-------------------------------------------------------|
| # 2   | Center of front wheel to bas of windshield                            | _ НВ                                           | Height of fender at point "B"                         |
| # 3   | Base of windshield to front of roof                                   | НС                                             | Height at base of winfshield                          |
| # 4   | Front of roof to highpoint of roof                                    | HD                                             | Height at front of roof                               |
| # 5   | Highpoint of roof to front of air intake                              | HE                                             | Height of roof at highpoint                           |
| # 6   | Front of air intake to rear of air intake                             | HF                                             | Height at front of air intake                         |
| # 7   | Rear of air intake to tip of exhaust                                  | HG                                             | Height at rear of air intake                          |
| # 8   | Rear of exhaust to rear of car                                        | НН                                             | Height at tip of exhaust                              |
| # 9   | Overall length                                                        | HJ                                             | Height at rear of car                                 |
| If yo | f you have measured correctly, #1 thru #8 should be the               |                                                | Road Clearance                                        |
| same  | e as #9                                                               |                                                |                                                       |
|       | Widths, Measured Side to Side                                         | le at Point                                    | s Shown                                               |
| WA    | Width of car across front fender                                      | WF                                             | Width of roof at air intake                           |
| WB    | Width across car at point "B"                                         | WG                                             | Width of roof at point "G"                            |
| wc    | Width across hood at point "C"                                        |                                                | Width across car at exhaust                           |
| WD    | Width across roof at front                                            | WJ                                             | Width across car at rear                              |
| WE    | Width across roof at highest point                                    | _                                              |                                                       |
|       | Vehicle Information                                                   | pattern. The photo can be returned in requeste |                                                       |
|       | YEAR                                                                  |                                                |                                                       |
|       | MAKE         Name           MODEL         Daytime phone               |                                                |                                                       |
|       |                                                                       |                                                | phone                                                 |
|       | BODY                                                                  | Date of order                                  |                                                       |
|       |                                                                       |                                                | DIMC 406 (4/02)                                       |