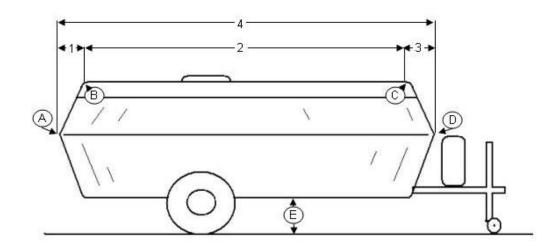

## Heights - Measured from Ground 1 Rear of trailer to rear of roof Α Height to rear of trailer 2 Rear of roof to front of roof В Height to rear of roof 3 Front of roof to front of trailer С Height to front of roof **4** Overall length of trailer body D Height to front of trailer If measured correctly, #4 should equal #1 thru #3 E Ground clearance **Trailer Information** Widths - Measured at points shown Year Width at rear of trailer Α Make Width at rear of roof В Model С Width at front of roof Floor Plan D Width at front of trailer Questions (Sketch on diagram if needed) 1. Does the trailer have an awning? If yes, give dimension information 2. Does the trailer have an air conditioner? If yes, give dimension information 3. Does the trailer have a rear spare? If yes, give dimension information 4. Does the trailer have any other roof-mounted accessories (racks, skylights, etc.)? If yes, give dimension information