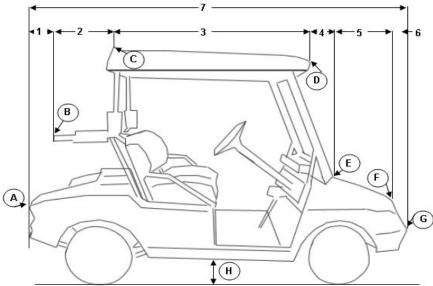

## **DIMENSION SHEET - GOLF CART**

|                                                                                                                               | <u> </u>                                     |                 | ↓ <del>••</del> |   |                                                             |  |
|-------------------------------------------------------------------------------------------------------------------------------|----------------------------------------------|-----------------|-----------------|---|-------------------------------------------------------------|--|
| # 1                                                                                                                           | Lengths - Measured Ho<br>Rear bumper to rack | rizontally<br>_ |                 | Α | Heights - Measured from Ground Height to top of rear bumper |  |
| # 2                                                                                                                           | Rack to rear of roof                         |                 |                 | В | Height to top of rear rack                                  |  |
| # 3                                                                                                                           | Rear of roof to front of roof                |                 |                 | С | Height at rear of roof                                      |  |
| # 4                                                                                                                           | Front of roof to base of windshield          |                 |                 | D | Height at front of roof                                     |  |
| # 5                                                                                                                           | Base of windshield to from                   | nt of hood      |                 | E | Height at base of winshield                                 |  |
| # 6                                                                                                                           | Front of hood to front of b                  | umper _         |                 | F | Height at front of hood                                     |  |
| # 7                                                                                                                           | Overall Length                               | <u>-</u>        |                 | G | Height at front bumper                                      |  |
| If measured correctly, the sum of #1 thru #6 should be the same as #7                                                         |                                              |                 | ıld be the      | Н | Road clearance                                              |  |
| Widths, Measured Side to Side at Points Shown                                                                                 |                                              |                 |                 |   |                                                             |  |
| Α                                                                                                                             | Width of rear bumper at p                    | oint "A"        |                 | E | Width at base of windshield                                 |  |
| В                                                                                                                             | Width of body at point "B"                   |                 |                 | F | Width at front of hood                                      |  |
| С                                                                                                                             | Width of roof at point "C"                   |                 |                 | G | Width at front bumper                                       |  |
| D                                                                                                                             | Width of roof at point "D"                   |                 |                 |   |                                                             |  |
| Draw in any accessories, noting the measurements and location (example - basket, wind wings, etc.) <u>Vehicle Information</u> |                                              |                 |                 |   |                                                             |  |
|                                                                                                                               | MAKE                                         |                 |                 |   | A photo of the vehicle will help us make                    |  |
|                                                                                                                               |                                              |                 |                 |   | the pattern. The photo will be returned if requested        |  |
|                                                                                                                               | YEAR                                         |                 |                 |   | requested                                                   |  |
|                                                                                                                               | NAME                                         |                 |                 |   |                                                             |  |
|                                                                                                                               | Daytime phone                                |                 |                 |   |                                                             |  |
|                                                                                                                               | Date of order                                |                 |                 |   | DIMS <b>194</b> (4/03)                                      |  |