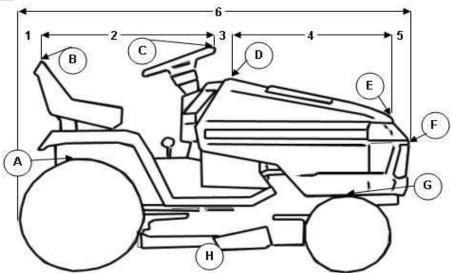

## **DIMENSION SHEET - GARDEN TRACTOR**

|                                               |                                                                  | H          |                                                               |  |  |
|-----------------------------------------------|------------------------------------------------------------------|------------|---------------------------------------------------------------|--|--|
| #1                                            | Lengths - Measured Horizontally Rear of tractor to seat backrest | H <i>i</i> | Heights - Measured from Ground  HA Height at top of rear tire |  |  |
| # 2                                           | Seat backrest to front of steering wheel                         | НЕ         | HB Height at top of seat backrest                             |  |  |
| # 3                                           | Front of steering wheel to rear of hood                          | но         | HC Height at front of steering wheel                          |  |  |
| # 4                                           | Rear of hood to front of hood                                    | н          | HD Height at rear of hood                                     |  |  |
| # 5                                           | Front of hood to front of tractor                                | ні         | HE Height at front of hood                                    |  |  |
| # 6                                           | Overall length                                                   | ні         | HF Height at front of tractor                                 |  |  |
|                                               | If you have measured correctly, the sum of                       | #1 HO      | HG Height at top of front tire                                |  |  |
|                                               | through # 5 should equal # 6.                                    | HI         | HH Ground clearance                                           |  |  |
| Widths, Measured Side to Side at Points Shown |                                                                  |            |                                                               |  |  |
| WA                                            | Width at rear tires                                              | W          | VE Width at front of hood                                     |  |  |
| WB                                            | Width of seat backrest                                           | w          | VF Width at front of tractor                                  |  |  |
| wc                                            | Width of steering wheel                                          | w          | VG Width at front tires                                       |  |  |
| WD                                            | Width of hood at point "D"                                       |            |                                                               |  |  |
| <u>Tractor Information</u>                    |                                                                  |            |                                                               |  |  |
|                                               | YEAR                                                             | -          | photo of the tractor will help us                             |  |  |
|                                               | NAKE                                                             |            | make the pattern. The photo can be returned if requested.     |  |  |
|                                               | MODEL                                                            |            | •                                                             |  |  |
|                                               | NAME                                                             |            |                                                               |  |  |
|                                               | Daytime phone                                                    |            |                                                               |  |  |
|                                               | Date of order                                                    |            | DIMS 201 (5/03)                                               |  |  |