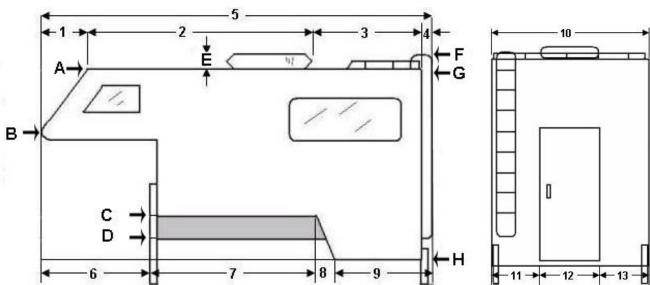

## **DIMENSION SHEET - SLIDE IN PICKUP CAMPER**

|                               | 6                                                                                            | → 8 ← 9           | ) —         | 11 - 12 - 12                                                          | 3 — |
|-------------------------------|----------------------------------------------------------------------------------------------|-------------------|-------------|-----------------------------------------------------------------------|-----|
| # 1                           | Lengths - Measured Horizontally Front of cab-over to front of roof                           |                   | Height<br>A | s (from ground in stored position<br>Height to top of cab-over        | n)  |
| # 2                           | Front of roof to rear of AC (if equipped)                                                    |                   | В           | Height of "B"                                                         |     |
| # 3                           | Rear of AC (if equipped) to rear of roof                                                     |                   | С           | Height of "C"                                                         |     |
| # 4                           | Rear of roof to rear of ladder                                                               |                   | D           | Height of "D"                                                         |     |
| # 5                           | Overall Length (Should equal #1 thru #4)                                                     |                   | E           | Height of AC from roof                                                |     |
| # 6                           | Front of cab-over to front jack                                                              |                   | F           | Height of ladder from roof                                            |     |
| # 7                           | Front jack to front of lower slant                                                           |                   | G           | Height to top of rear                                                 |     |
| # 8                           | Lower Slant                                                                                  |                   | н           | Height to top of rear                                                 |     |
| # 9                           | Lower Slant to rear of ladder                                                                |                   |             | plete shaded dimensions if cover<br>ntoured to those areas of the car |     |
| Widths, Measured Side to Side |                                                                                              |                   |             |                                                                       |     |
| # 10                          | Overall width                                                                                | # 12              | Door w      | vidth                                                                 |     |
| # 11                          | Driver side to door                                                                          | # 13              | Passer      | nger side to door                                                     |     |
| Camper Information            |                                                                                              |                   |             |                                                                       |     |
| 1                             | Do you have an awning?                                                                       | low far does it e | extend o    | out from the side (closed)                                            |     |
|                               | Driver or passenger side?                                                                    |                   |             |                                                                       |     |
| 2                             | Do you have any other accessories                                                            |                   | If yes,     | Please sketch in dimensions                                           |     |
|                               | A photo of the camper will help us make the pattern. The photo can be returned if requested. |                   |             |                                                                       |     |
|                               | YEARN                                                                                        | IAME              |             |                                                                       |     |
|                               | MAKED                                                                                        | Daytime phone     |             |                                                                       |     |
|                               | MODELD                                                                                       | Date of order     |             |                                                                       |     |
|                               | FLOOR PLAN                                                                                   |                   |             |                                                                       |     |