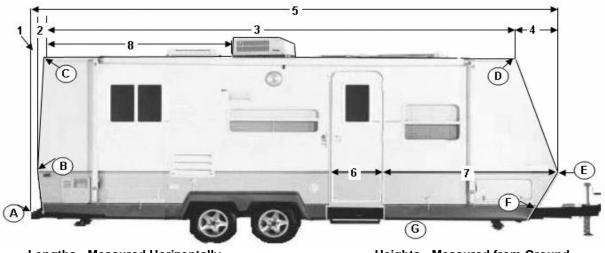

## **DIMENSION SHEET - TRAVEL TRAILER**

| A      | B                                                                                               | A 6        | 6-                                                                              | 7<br>(G)                                                 | <b>€</b> |
|--------|-------------------------------------------------------------------------------------------------|------------|---------------------------------------------------------------------------------|----------------------------------------------------------|----------|
|        | Lengths - Measured Horizontally                                                                 | y          |                                                                                 | Heights - Measured from Grour                            | nd       |
| #1     | Rear bumper to rear of trailer                                                                  |            | . A                                                                             | Height at rear bumper                                    |          |
| #2     | -                                                                                               |            | . В                                                                             | Height at point "B"                                      |          |
| #3     | Rear of roof to front of roof                                                                   |            | C                                                                               | Height of roof at rear                                   |          |
| #4     | Front of roof to front of trailer                                                               |            | . D                                                                             | Height of roof at front                                  |          |
| # E    | Total _                                                                                         |            | . E                                                                             | Height at point "E"                                      |          |
| # 5    | Overall length, front to rear  If you have measured correctly, # 1 through # 4 should be the sa |            |                                                                                 | Height at tongue Road clearance                          |          |
| # 6    | Door width                                                                                      |            |                                                                                 |                                                          |          |
| # 7    | Trailer front to front edge of door                                                             |            | # 8                                                                             | Rear of trailer to AC                                    |          |
| A<br>B | Widths, Me Width at rear bumper Width of body at point "B"                                      | easured Si | de to Side at Po<br>D<br>E                                                      | ints Shown Width of roof at front Width at front nose    |          |
| С      | Width of roof at rear                                                                           |            |                                                                                 | Width at Horit Hose                                      |          |
| 1      | Do you have an awning? Driver or passenger side? Do you have a 2nd AC?                          | Travel Tra | -                                                                               | extend out from the side (closed)? tance between the two |          |
| 3      | Do you have a ladder?                                                                           |            |                                                                                 | How far does it extend out from the rear?                |          |
|        | How high from the roof? YEAR                                                                    |            |                                                                                 |                                                          |          |
|        | MAKE                                                                                            |            | A photo of the trailer will help us make the pattern. The photo can be returned |                                                          |          |
|        | MODEL                                                                                           |            |                                                                                 |                                                          |          |
|        | FLOOR PLAN                                                                                      |            |                                                                                 |                                                          |          |
|        | NAME                                                                                            |            |                                                                                 |                                                          |          |
|        | Daytime phone                                                                                   |            |                                                                                 |                                                          |          |
|        | Date of order                                                                                   |            |                                                                                 | DIMS <b>213</b> (4                                       | 4/03)    |