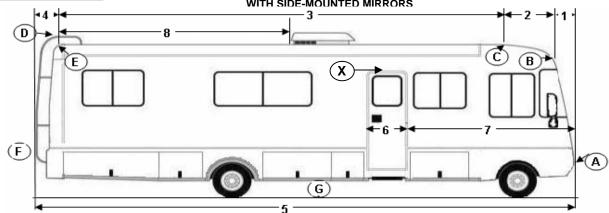

## **DIMENSION SHEET - CLASS "A" MOTORHOME**

|             | Ē                                                                |                                                           | (G)                          | - A                                                                                       |  |
|-------------|------------------------------------------------------------------|-----------------------------------------------------------|------------------------------|-------------------------------------------------------------------------------------------|--|
| # 1         | Lengths - Measured Horizontally<br>Front of bumper to nose / tip |                                                           | . А                          | Heights - Measured from Ground Height of front bumper                                     |  |
| # 2         | Nose / tip to front of roof                                      |                                                           | В                            | Height at point "B"                                                                       |  |
| # 3         | Front of roof to rear of roof                                    |                                                           | С                            | Height at front of roof                                                                   |  |
| # 4         | Rear of roof to rear of ladder / rear tip / spare tire           |                                                           | D                            | Height to top of ladder                                                                   |  |
|             | Total                                                            |                                                           | E                            | Height at rear of roof                                                                    |  |
|             |                                                                  |                                                           | F                            | Height at point "F"                                                                       |  |
| # 5         | Overall length, front to rear                                    |                                                           | G                            | Road clearance                                                                            |  |
|             | If you have measured correctly, # 1 through # 4 should be the sa |                                                           | X                            | Height at top of door                                                                     |  |
| # 6         | Door width                                                       | *Point "F" refers to the rear-most point of the motorhome |                              |                                                                                           |  |
| # 7         | Bumper to front edge of door                                     |                                                           |                              |                                                                                           |  |
| # 8         | Rear of roof to pod or AC                                        |                                                           |                              |                                                                                           |  |
| Α           | Widths, Me Width at front bumper                                 | easured Sic                                               | <u>de to Side at Po</u><br>D | <u>bints Shown</u><br>Width at rear of ladder                                             |  |
| В           | Width at point "B"                                               |                                                           | E                            | Width at rear of roof                                                                     |  |
| С           | Width at front of roof                                           | _                                                         | F                            | Width at point "F"                                                                        |  |
| 1<br>2<br>3 | •                                                                | nger side?                                                |                              |                                                                                           |  |
|             | YEAR                                                             | Name                                                      |                              |                                                                                           |  |
|             | MAKE                                                             |                                                           | Daytime <sub>l</sub>         | phone                                                                                     |  |
|             | MODEL                                                            |                                                           | Date of                      | Date of order                                                                             |  |
|             | FLOOR PLAN                                                       |                                                           | •                            | noto of the motorhome will help us make the ern. The photo will be returned if requested. |  |