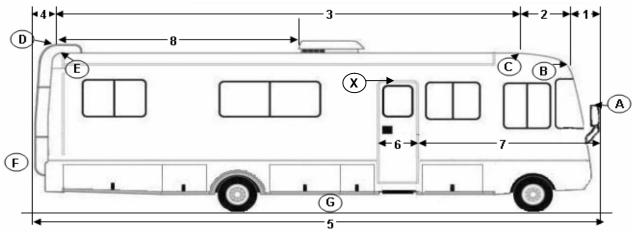

## DIMENSION SHEET - CLASS "A" MOTORHOME WITH FORWARD-MOUNTED MIRRORS

| -           | •                                                                                                                                                                                                                   |                                       | <u>(G)</u>                                                                         |                                                        |
|-------------|---------------------------------------------------------------------------------------------------------------------------------------------------------------------------------------------------------------------|---------------------------------------|------------------------------------------------------------------------------------|--------------------------------------------------------|
| # 1         | Lengths - Measured Horizontall<br>Front of mirror to nose / tip                                                                                                                                                     | y<br>                                 | J<br>A                                                                             | Heights - Measured from Ground Height to top of mirror |
| # 2         | Nose / tip to front of roof                                                                                                                                                                                         |                                       | В                                                                                  | Height at point "B"                                    |
| # 3         | Front of roof to rear of roof                                                                                                                                                                                       |                                       | С                                                                                  | Height at front of roof                                |
| # 4         | Rear of roof to rear of ladder / rear tip / spare tire                                                                                                                                                              |                                       | D                                                                                  | Height to top of ladder                                |
|             | Total                                                                                                                                                                                                               |                                       | E                                                                                  | Height at rear of roof                                 |
|             |                                                                                                                                                                                                                     |                                       | F                                                                                  | Height at point "F"                                    |
| <b>#</b> 5  | Overall length, front to rear                                                                                                                                                                                       |                                       | G                                                                                  | Road clearance                                         |
|             | If you have measured correctly, # 1 through # 4 should be the sa                                                                                                                                                    |                                       | X                                                                                  | Height at top of door                                  |
| <b>#</b> 6  | Door width                                                                                                                                                                                                          | _                                     |                                                                                    | *Point "F" refers to the rear-                         |
| ŧ 7         | Front of mirror to front edge of doo                                                                                                                                                                                | or _                                  |                                                                                    | most point of the motorhome                            |
| # 8         | Rear of roof to pod or AC                                                                                                                                                                                           | Measured Side to Side at Points Shown |                                                                                    |                                                        |
| Α           | Widths, M Width mirror to mirror (outside)                                                                                                                                                                          | easured Sid                           | <u>le to Side at Po</u><br>D                                                       | <u>ints Shown</u><br>Width at rear of ladder           |
| В           | Width at point "B"                                                                                                                                                                                                  |                                       | E                                                                                  | Width at rear of roof                                  |
| С           | Width at front of roof                                                                                                                                                                                              |                                       | F                                                                                  | Width at point "F"                                     |
| 1<br>2<br>3 | Do you have an awning? Do you have a a awning? Do you have a 2nd AC or pod? Do you have roof mounted accessories (satellite receiver, storage pods, etc.)? If so, please give location and measurement information: |                                       |                                                                                    |                                                        |
|             | YEAR                                                                                                                                                                                                                |                                       | Nam                                                                                | e                                                      |
|             | MAKE                                                                                                                                                                                                                |                                       | Daytime phone                                                                      |                                                        |
|             | MODEL                                                                                                                                                                                                               |                                       | Date of o                                                                          | order                                                  |
|             |                                                                                                                                                                                                                     |                                       | oto of the motorhome will help us make<br>ern. The photo will be returned if reque |                                                        |