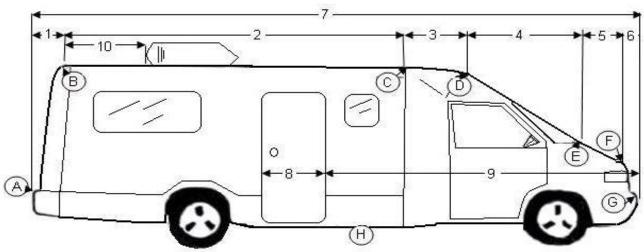

## **DIMENSION SHEET - MINI MOTORHOME**

| # 1  | Lengths - Measured Horizontally Rear of bumper rear of roof                                      | A                                                 | Heights - Measured from Ground Height to top of rear bumper |  |
|------|--------------------------------------------------------------------------------------------------|---------------------------------------------------|-------------------------------------------------------------|--|
|      | Rear of roof to rear of cab-over                                                                 | B                                                 | Height to rear of roof                                      |  |
| # 3  | Rear of cab-over to front of cab-over                                                            | C                                                 | Height at point "C"                                         |  |
| # 4  | Front of cab-over to base of windshield                                                          | D                                                 | Height to front of cab-over                                 |  |
| # 5  | Base of windshield to front of hood                                                              | E                                                 | Height at base of windshield                                |  |
| # 6  | Front of hood to bumper                                                                          | F                                                 | Height at front of hood                                     |  |
| #7   | Overall length, front to rear                                                                    | G                                                 | Height at front bumper                                      |  |
| # 8  | If you have measured correctly, the # 1 through # 6 should be the same a Door width (Side Entry) |                                                   | Ground clearance                                            |  |
| # 9  | Bumper to Side entry door                                                                        |                                                   |                                                             |  |
| # 10 | Rear of roof to AC                                                                               |                                                   |                                                             |  |
| _    |                                                                                                  | Side to Side at Points Sho                        |                                                             |  |
| Α    | Width at rear bumper                                                                             | E                                                 | Width at base of windshield                                 |  |
| В    | Width at rear of roof                                                                            | F                                                 | Width at front of hood                                      |  |
| С    | Width at point "C"                                                                               | G                                                 | Width at front bumper                                       |  |
| D    | Width at point "D"                                                                               |                                                   |                                                             |  |
|      |                                                                                                  |                                                   |                                                             |  |
|      |                                                                                                  | ome Information                                   |                                                             |  |
| 1    | Do you have an awning?  Driver or passenger side?                                                | How far does it extend out from the side (closed) |                                                             |  |
| 2    | Do you have a rear ladder?                                                                       | Give the height fro                               | Give the height from the ground to the top of the ladder    |  |
|      | YEAR                                                                                             |                                                   |                                                             |  |
|      | MAKE                                                                                             | A ph                                              | noto of the motorhome will help us                          |  |
|      |                                                                                                  | mak                                               | te the pattern. The photo can be                            |  |
|      | <del></del>                                                                                      | retu                                              | rned if requested.                                          |  |
|      | FLOOR PLAN                                                                                       | <u> </u>                                          |                                                             |  |
|      | Name                                                                                             |                                                   |                                                             |  |
|      | Daytime phone                                                                                    |                                                   |                                                             |  |
|      | Date of order                                                                                    |                                                   | DIMS 218 (2/03)                                             |  |
|      |                                                                                                  |                                                   | 5 2.13 (2.30)                                               |  |