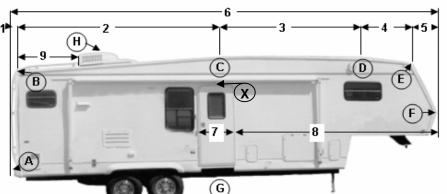

## **DIMENSION SHEET - FIFTH WHEEL** TRAVEL TRAILER (LATE MODEL)

|                                                                                            | A) G                                                            |             | - 8<br>- 1 |                                                  | 10 11                                                  | 12        |
|--------------------------------------------------------------------------------------------|-----------------------------------------------------------------|-------------|------------|--------------------------------------------------|--------------------------------------------------------|-----------|
| # 1                                                                                        | <b>Lengths - Measured Horizonta</b> Rear bumper to rear of roof | lly         |            | Α                                                | Heights - Measured from Groui<br>Height at rear bumper | nd        |
| # 2                                                                                        |                                                                 |             | =          | В                                                | Height of roof at rear                                 |           |
| # 3                                                                                        |                                                                 | -           | _          | С                                                | Height at point "C"                                    |           |
| # 4                                                                                        |                                                                 |             | -          | D                                                | Height at point "D"                                    |           |
| # 5                                                                                        | Front of roof to front of nose                                  |             | _          | Е                                                | Height at front of roof                                |           |
|                                                                                            | hrough # 5 should be the Total                                  |             | _          | F                                                | Height at point "F"                                    |           |
|                                                                                            | Overall Length                                                  |             | _          | G                                                | Ground Clearance                                       |           |
| # 7                                                                                        | Door width                                                      |             | _          | Н                                                | Height at top of AC                                    |           |
| # 8                                                                                        | Trailer front to front edge of door                             |             | _          | X                                                | Height at top of door                                  |           |
| # 9                                                                                        | Rear of trailer to AC                                           |             | -          | Sha                                              | aded dimensions required if cov                        |           |
| # 10                                                                                       | D Lower floor to upper floor                                    |             |            |                                                  | contoured to the front of the to                       | ailer     |
|                                                                                            | 1 Length of upper floor                                         |             | _          | J                                                | Height at point "J"                                    |           |
| # 12                                                                                       | 2 Upper floor to front of nose                                  |             |            | K                                                | Height at point "K"                                    |           |
|                                                                                            |                                                                 |             |            | L                                                | Height at point "L"                                    |           |
| Widths, Measured Side to Side at Points Shown  A Width at rear bumper F Width at point "F" |                                                                 |             |            |                                                  |                                                        |           |
| В                                                                                          | Width at rear of roof                                           |             | -          | J                                                | Width at point "J"                                     |           |
| С                                                                                          | Width at point "C"                                              |             | -          | K                                                | Width at point "K"                                     |           |
| D                                                                                          | Width at point "D"                                              |             | -          | L                                                | Width at point "L"                                     |           |
| E                                                                                          | Width at front of roof                                          |             | -          |                                                  |                                                        |           |
|                                                                                            |                                                                 | Trailer Inf | ormation   |                                                  |                                                        |           |
| 1                                                                                          | Do you have an awning?Hov                                       |             |            | ow far does it extend out from the side (closed) |                                                        |           |
| 2                                                                                          | Driver or passenger side? Do you have a 2nd AC?                 |             | Measure t  | he dis                                           | tance between the two                                  |           |
| 3                                                                                          | Do you have a rear ladder?                                      |             |            |                                                  | e rear does it extend?                                 |           |
|                                                                                            | YEAR                                                            |             | MAKE       |                                                  |                                                        |           |
|                                                                                            | MODEL                                                           |             | FLOOR PLAN |                                                  | -                                                      |           |
|                                                                                            |                                                                 |             | -          | A photo of the trailer will help us              |                                                        |           |
|                                                                                            | Daytime phone  Date of order                                    |             |            | _                                                | pattern. The photo can be re requested.                | iurnea it |
|                                                                                            |                                                                 |             |            | _                                                | DIMS <b>219</b> (4/03)                                 |           |