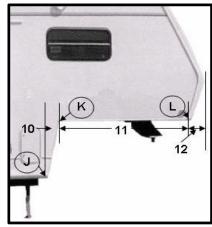

## **DIMENSION SHEET - FIFTH WHEEL** TRAVEL TRAILER (LATE MODEL)

|                                                                                            | A) G                                                            |             | - 8<br>- 1 |                                                  | 10 11                                                  | 12        |
|--------------------------------------------------------------------------------------------|-----------------------------------------------------------------|-------------|------------|--------------------------------------------------|--------------------------------------------------------|-----------|
| # 1                                                                                        | <b>Lengths - Measured Horizonta</b> Rear bumper to rear of roof | lly         |            | Α                                                | Heights - Measured from Groui<br>Height at rear bumper | nd        |
| # 2                                                                                        |                                                                 |             | =          | В                                                | Height of roof at rear                                 |           |
| # 3                                                                                        |                                                                 | -           | _          | С                                                | Height at point "C"                                    |           |
| # 4                                                                                        |                                                                 |             | -          | D                                                | Height at point "D"                                    |           |
| # 5                                                                                        | Front of roof to front of nose                                  |             | _          | Е                                                | Height at front of roof                                |           |
|                                                                                            | hrough # 5 should be the Total                                  |             | _          | F                                                | Height at point "F"                                    |           |
|                                                                                            | Overall Length                                                  |             | _          | G                                                | Ground Clearance                                       |           |
| # 7                                                                                        | Door width                                                      |             | _          | Н                                                | Height at top of AC                                    |           |
| # 8                                                                                        | Trailer front to front edge of door                             |             | _          | X                                                | Height at top of door                                  |           |
| # 9                                                                                        | Rear of trailer to AC                                           |             | -          | Sha                                              | aded dimensions required if cov                        |           |
| # 10                                                                                       | D Lower floor to upper floor                                    |             |            |                                                  | contoured to the front of the to                       | ailer     |
|                                                                                            | 1 Length of upper floor                                         |             | _          | J                                                | Height at point "J"                                    |           |
| # 12                                                                                       | 2 Upper floor to front of nose                                  |             |            | K                                                | Height at point "K"                                    |           |
|                                                                                            |                                                                 |             |            | L                                                | Height at point "L"                                    |           |
| Widths, Measured Side to Side at Points Shown  A Width at rear bumper F Width at point "F" |                                                                 |             |            |                                                  |                                                        |           |
| В                                                                                          | Width at rear of roof                                           |             | -          | J                                                | Width at point "J"                                     |           |
| С                                                                                          | Width at point "C"                                              |             | -          | K                                                | Width at point "K"                                     |           |
| D                                                                                          | Width at point "D"                                              |             | -          | L                                                | Width at point "L"                                     |           |
| E                                                                                          | Width at front of roof                                          |             | -          |                                                  |                                                        |           |
|                                                                                            |                                                                 | Trailer Inf | ormation   |                                                  |                                                        |           |
| 1                                                                                          | Do you have an awning?Hov                                       |             |            | ow far does it extend out from the side (closed) |                                                        |           |
| 2                                                                                          | Driver or passenger side? Do you have a 2nd AC?                 |             | Measure t  | he dis                                           | tance between the two                                  |           |
| 3                                                                                          | Do you have a rear ladder?                                      |             |            |                                                  | e rear does it extend?                                 |           |
|                                                                                            | YEAR                                                            |             | MAKE       |                                                  |                                                        |           |
|                                                                                            | MODEL                                                           |             | FLOOR PLAN |                                                  | -                                                      |           |
|                                                                                            |                                                                 |             | -          | A photo of the trailer will help us              |                                                        |           |
|                                                                                            | Daytime phone  Date of order                                    |             |            | _                                                | pattern. The photo can be re requested.                | iurnea it |
|                                                                                            |                                                                 |             |            | _                                                | DIMS <b>219</b> (4/03)                                 |           |