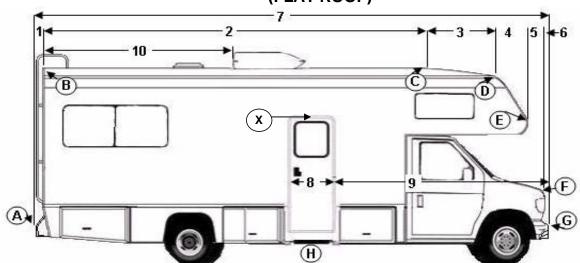

## DIMENSION SHEET - CLASS "C" MOTORHOME (FLAT ROOF)

|        |                                                                                         | - 8 → 4                     |         | 9                                                                | )        |
|--------|-----------------------------------------------------------------------------------------|-----------------------------|---------|------------------------------------------------------------------|----------|
|        | A -                                                                                     | <u>H</u>                    | -       |                                                                  | )        |
| # 1    | Lengths - Measured Horizontally Rear of bumper (or spare) to rear of roof               |                             | Α       | Heights - Measured from Ground<br>Height at top of rear bumper   | I        |
| # 1    |                                                                                         |                             | В       | Height at rear of roof                                           |          |
| #3     | Front of roof to slope                                                                  |                             | С       | Height at front of roof                                          |          |
| # 4    | Slope to front of cab-over                                                              |                             | D       | Height at point "D"                                              |          |
| # 5    | Cab-over to front of hood                                                               |                             | E       | Height at front of cab-over                                      |          |
| # 6    | Front of hood to front bumper                                                           |                             | F       | Height at front of hood                                          |          |
|        | Total                                                                                   |                             | G       | Height at top of front bumper                                    |          |
| # 7    | Overall length, front to rear                                                           |                             | Н       | Ground clearance                                                 |          |
|        | If you have measured correctly, the total of # 1 through # 6 should be the same as # 7. |                             | X       | Height to top of door                                            |          |
| # 8    | Width of door                                                                           |                             |         |                                                                  |          |
| # 9    | Front edge of door to front bumper                                                      |                             |         |                                                                  |          |
| # 10   | Rear of roof to AC                                                                      |                             |         |                                                                  |          |
|        | Widths, Measured Side                                                                   | e to Side at Points         | Shov    | vn                                                               |          |
| Α      | Width at rear bumper                                                                    |                             | E       | Width at front of cab-over                                       |          |
| В      | Width at rear of roof                                                                   |                             | F       | Width at front of hood                                           |          |
| С      | Width at front of roof                                                                  |                             | G       | Width at front bumper                                            |          |
| D      | Width at point "D"                                                                      |                             |         |                                                                  |          |
| 1      | Do you have an awning? Driver or passenger side?                                        | Information<br>How far does | it exte | end out from the side (closed)                                   |          |
| 2<br>3 | Do you have a 2nd AC? Do you have a rear ladder?                                        | Measure the Give Dimensi    |         | ce between the two                                               |          |
|        | YEAR                                                                                    |                             |         | oto of the motorhome will help us ethe pattern. The photo can be |          |
|        | MAKE                                                                                    |                             |         | ned if requested.                                                |          |
|        | MODEL                                                                                   |                             |         |                                                                  |          |
|        | FLOOR PLAN                                                                              | CHASSIS                     |         | (Chevy, For                                                      | d, etc.) |
|        | NAME                                                                                    |                             | -       |                                                                  |          |
|        | Daytime phone                                                                           |                             |         |                                                                  |          |
|        | Date of order                                                                           |                             |         | DIMS 220 (8/                                                     | (03)     |
|        | <del></del>                                                                             |                             |         | · ·                                                              |          |