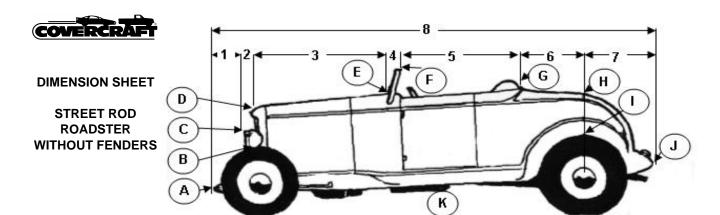

| # 1 | <b>Lengths - Measured Horizontally</b> Front of car to front of headlight | НА                     | Heights - Measured from Ground Height at front of car                                     |  |
|-----|---------------------------------------------------------------------------|------------------------|-------------------------------------------------------------------------------------------|--|
| # 2 | Front of headlight to front of hood                                       | НВ                     | Height at top of front tire                                                               |  |
| # 3 | Front of hood to base of windshield                                       | НС                     | Height at top of headlights                                                               |  |
| # 4 | Base of windshield to top of windshield                                   | HD                     | Height at front of hood                                                                   |  |
| # 5 | Top of windshield to front of trunk                                       | HE                     | Height at base of windshield                                                              |  |
| # 6 | Front of trunk to center of rear axle                                     | HF                     | Height at top of windshield                                                               |  |
| # 7 | Center of rear axle to rear of car                                        | HG                     | Height at front of trunk                                                                  |  |
| # 8 | Overall length of car, front to rear                                      | нн                     | Ht of trunk at center rear axle                                                           |  |
|     | If you have measured correctly, the sum of                                | f#1 HI                 | Height of rear tire                                                                       |  |
|     | through # 7 should equal # 8.                                             | НЈ                     | Height at rear of car                                                                     |  |
|     |                                                                           | нк                     | Road clearance                                                                            |  |
|     | Widths, Measured S                                                        | Side to Side at Points | s Shown                                                                                   |  |
| WA  | Width of car at front                                                     | WF                     | Width of windshield at top                                                                |  |
| WB  | Width of car at front tires                                               | WG                     | Width of trunk at front                                                                   |  |
| wc  | Width of car across headlights                                            | WH                     | Width of trunk at point "H"                                                               |  |
| WD  | Width of car at front hood                                                | wı                     | Width of car at rear tires                                                                |  |
| WE  | Width of car at base of windshield                                        | W1                     | Width of car at rear                                                                      |  |
|     | <u>Vehicle Inf</u>                                                        | <u>formation</u>       |                                                                                           |  |
|     | YEAR                                                                      | A ph                   | A photo of the car will help us make the pattern. The photo can be returned if requested. |  |
|     | MAKE                                                                      | -                      |                                                                                           |  |
|     | MODEL                                                                     |                        | a oquoticu.                                                                               |  |
|     | Name                                                                      | _                      |                                                                                           |  |
|     | Daytime phone                                                             |                        |                                                                                           |  |
|     | Date of order                                                             | <del></del>            | DIMS 224 (4/03)                                                                           |  |