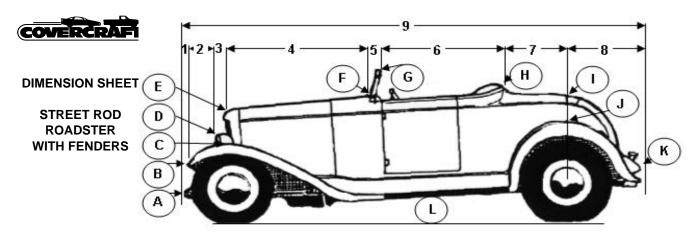

| # 1 | <b>Lengths - Measured Horizontally</b> Front of car to front of fender | НА                    | Heights - Measured from Ground Height at front of car     |  |  |
|-----|------------------------------------------------------------------------|-----------------------|-----------------------------------------------------------|--|--|
| # 2 | Front of fender to front of headlight                                  | НВ                    | Height at front of fender                                 |  |  |
| # 3 | Front of headlight to front of hood                                    | НС                    | Height at top of front fender                             |  |  |
| # 4 | Front of hood to base of windshield                                    | HD                    | Height at top of headlight                                |  |  |
| # 5 | Base of windshield to top of windshield                                | HE                    | Height at front of hood                                   |  |  |
| # 6 | Top of windshield to front of trunk                                    | HF                    | Height at base of windshield                              |  |  |
| # 7 | Front of trunk to center of rear axle                                  | HG                    | Height at top of windshield                               |  |  |
| # 8 | Center of rear axle to rear of car                                     | НН                    | Height at front of trunk                                  |  |  |
| # 9 | Overall length of car, front to rear                                   | ні                    | Ht of trunk at center of rear axle                        |  |  |
|     | If you have measured correctly, the sum of                             | #1 HJ                 | Height of rear fender                                     |  |  |
|     | through # 8 should equal # 9.                                          | нк                    | Height at rear of car                                     |  |  |
|     |                                                                        | HL                    | Road clearance                                            |  |  |
|     | Widths, Measured S                                                     | ide to Side at Points | Shown                                                     |  |  |
| WA  | Width of car at front                                                  | WG                    | Width of windshield at top                                |  |  |
| WB  | Width across front fenders                                             | WH                    | Width of trunk at front                                   |  |  |
| wc  | Width of car at top of fenders                                         | WI                    | Width of car at center of rear axle                       |  |  |
| WD  | Width of car at top of headlights                                      | WJ                    | Width of car at rear fenders                              |  |  |
| WE  | Width of car at front of hood                                          | WK                    | Width of car at rear                                      |  |  |
| WF  | Width of car at base of windshield                                     |                       |                                                           |  |  |
|     | <u>Vehicle Information</u>                                             |                       |                                                           |  |  |
|     | YEAR A photo of the vehicle will help us                               |                       |                                                           |  |  |
|     | MAKE                                                                   |                       | make the pattern. The photo can be returned if requested. |  |  |
|     | MODEL                                                                  | Totali                | .ou ii i oquootoui                                        |  |  |
|     | Name                                                                   |                       |                                                           |  |  |
|     | Daytime phone                                                          |                       |                                                           |  |  |
|     | Date of order                                                          |                       | DIMS 225 (4/03)                                           |  |  |