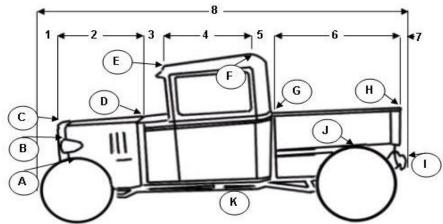

## **DIMENSION SHEET**

STREET ROD PICKUP WITHOUT FENDERS

|                                               |                                                                      |       | K                                                         |                                                            |  |
|-----------------------------------------------|----------------------------------------------------------------------|-------|-----------------------------------------------------------|------------------------------------------------------------|--|
| # 1                                           | Lengths - Measured Horizontally Front of tire/truck to front of hood |       | НА                                                        | Heights - Measured from Ground Height at top of front tire |  |
| # 2                                           | Front of hood to firewall                                            |       | НВ                                                        | Height at top of headlight                                 |  |
| # 3                                           | Firewall to front of roof                                            |       | НС                                                        | Height at front of hood                                    |  |
| # 4                                           | Front of roof to rear of roof                                        |       | HD                                                        | Height at top of firewall                                  |  |
| # 5                                           | Rear of roof to front of bed                                         |       | HE                                                        | Height at front of roof                                    |  |
| # 6                                           | Front of bed to rear of bed                                          |       | HF                                                        | Height at rear of roof                                     |  |
| # 7                                           | Rear of bed to rear of bumper                                        |       | HG                                                        | Height at front of bed                                     |  |
| #8                                            | Overall length                                                       |       | НН                                                        | Height at rear of bed                                      |  |
|                                               | If you have measured correctly, the sum of                           | f # 1 | НІ                                                        | Height at rear bumper                                      |  |
|                                               | through # 7 should equal # 8.                                        |       | HJ                                                        | Height of rear tire                                        |  |
|                                               |                                                                      |       | HK                                                        | Road clearance                                             |  |
| Widths, Measured Side to Side at Points Shown |                                                                      |       |                                                           |                                                            |  |
| WA                                            | Width across front tires                                             |       | WF                                                        | Width at rear of roof                                      |  |
| WB                                            | Width at headlights                                                  |       | WG                                                        | Width at front of bed                                      |  |
| wc                                            | Width at front of hood                                               |       | WH                                                        | Width at rear of bed                                       |  |
| WD                                            | Width at firewall                                                    |       | WI                                                        | Width at rear bumper                                       |  |
| WE                                            | Width at front of roof                                               |       | WJ                                                        | Width at rear tires                                        |  |
|                                               | <u>Vehicle Information</u>                                           |       |                                                           |                                                            |  |
|                                               | YEAR                                                                 |       | A photo of the vehicle will help us                       |                                                            |  |
|                                               | MAKE                                                                 |       | make the pattern. The photo can be returned if requested. |                                                            |  |
|                                               | MODEL                                                                |       | Total                                                     | nou ii roquootou.                                          |  |
|                                               | Name                                                                 | -     |                                                           |                                                            |  |
|                                               | Daytime phone                                                        |       |                                                           |                                                            |  |
|                                               | Date of order                                                        |       |                                                           | DIMS 226 (5/03)                                            |  |