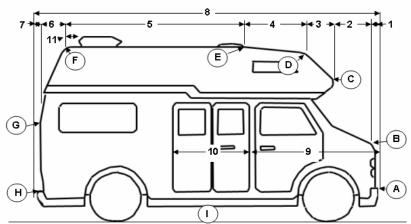

## DIMENSION SHEET CLASS B MOTORHOME

|     |                                                                                         |                 | (1)                                             |
|-----|-----------------------------------------------------------------------------------------|-----------------|-------------------------------------------------|
| # 1 | Lengths - Measured Horizontally Corner of front bumper to front of hood                 |                 | Heights - Measured from Ground HA Height at "A" |
| # 2 | Front of hood to front of cabover                                                       |                 | HB Height at "B"                                |
| # 3 | Front of cabover to point "D"                                                           |                 | HC Height at "C"                                |
| # 4 | Point "D" to point "E"                                                                  |                 | HD Height at "D"                                |
| # 5 | Point "E" to rear of roof                                                               |                 | HE Height at "E"                                |
| # 6 | Rear of roof to rear of body                                                            |                 | HF Height at "F"                                |
| #7  | Rear of body to rear corner of bumper                                                   |                 | HG Height at "G"                                |
|     | Total                                                                                   |                 | HH Height at "H"                                |
| # 8 | Overall length at corner of bumpers                                                     |                 | HI Road Clearance                               |
|     | If you have measured correctly, the total of # 1 through # 7 should be the same as # 8. |                 |                                                 |
| #9  | Front bumper to side door                                                               |                 | #11 Rear of roof to AC (if applicable)          |
| 10  | Side door width                                                                         |                 |                                                 |
|     | Widths, Measured                                                                        | Side to Side at | Points Shown                                    |
| ۷A  | Width of front bumper at point "A"                                                      | -               | WE Width of roof at point "E"                   |
| ٧B  | Width of hood at point "B"                                                              |                 | WF Width of roof at point "F"                   |
| VC  | Width of cabover at point "C"                                                           |                 | WG Width of body at point "G"                   |
| ۷D  | Width of roof at point "D"                                                              |                 | WH Width of rear bumper at point "H"            |
|     | Draw in any accessories, noting the measu                                               | rements and lo  | ocation (example - awning, roof rack, etc.)     |
|     | <u>Vehicle Ir</u>                                                                       | nformation      |                                                 |
|     | A photo of the vehicle will help us make the p                                          | attern. The ph  | oto can be returned if requested.               |
|     | YEAR                                                                                    | <u> </u>        | Chevrolet                                       |
|     | MAKE                                                                                    | <u> </u>        | Dodge                                           |
|     | MODEL                                                                                   |                 | Ford                                            |
|     | NAME                                                                                    |                 | Other                                           |
|     | Daytime phone                                                                           |                 |                                                 |
|     | Date of order                                                                           |                 | DIMS <b>228</b> (1 <sup>2</sup>                 |