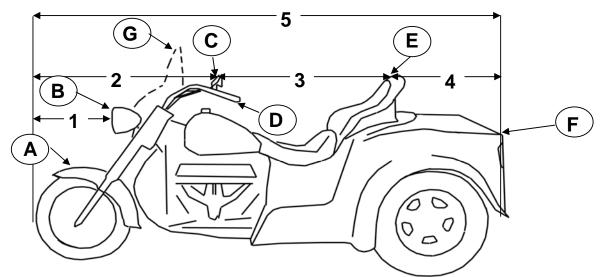

## **DIMENSION SHEET - TRIKE**

## Lengths - Measured Horizontally

| #1  | Front of tire to front of headlight  |
|-----|--------------------------------------|
| # 2 | Front of tire to mirror or handlebar |
| #3  | Mirror or handlebar to backrest      |
| # 4 | Backrest to rear of cycle            |
| # 5 | Overall length<br>Should equal 1-4   |

## Heights - Measured from Ground

| Α | Height at top of front tire                  |  |
|---|----------------------------------------------|--|
| в | Height at top of headlight                   |  |
| С | Height at top of mirror                      |  |
| D | Height at end of handlebar                   |  |
| Е | Height at top of headrest                    |  |
| F | Height at rear of cycle                      |  |
| G | Height at top of windshield<br>If applicable |  |