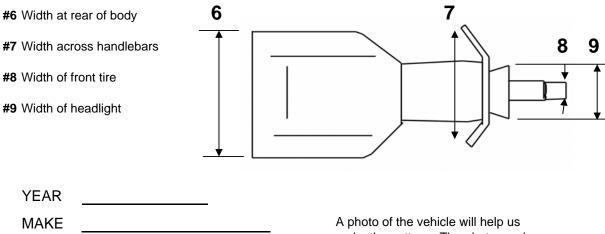

make the pattern. The photo can be returned if requested.

NAME

Daytime phone

MODEL \_\_\_\_\_

Date of order

DIMS 245 (8/06)